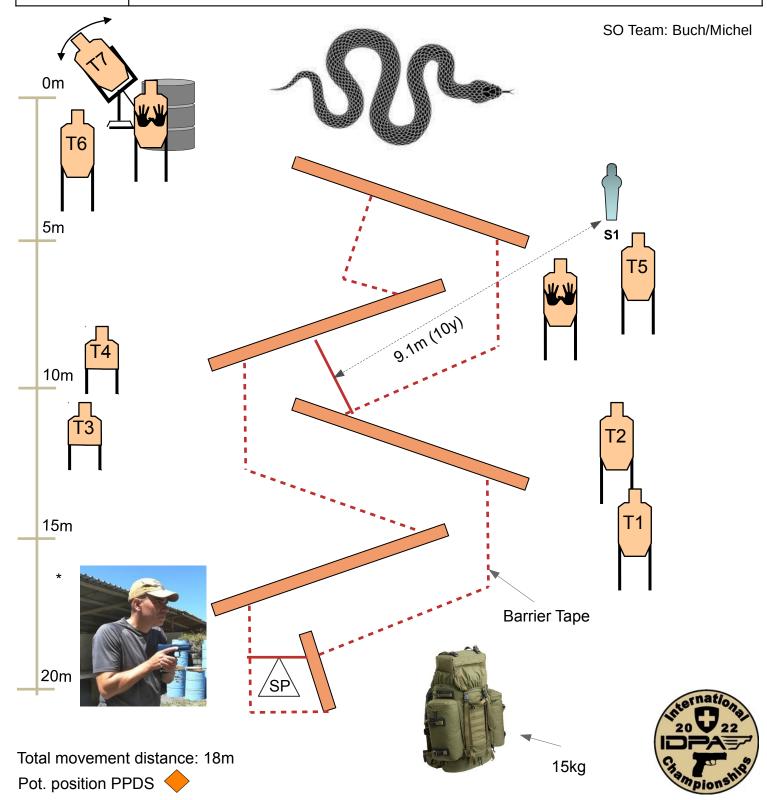

### 2022 Swiss Internat. IDPA Championships

| Title          | The Snake                                                                                                               | Author                                                                                        | Andy                                  |  |
|----------------|-------------------------------------------------------------------------------------------------------------------------|-----------------------------------------------------------------------------------------------|---------------------------------------|--|
| Targets        | 7 Threats, 2 Non-Threats, 1 Steel                                                                                       | Rounds                                                                                        | Min 15                                |  |
| Scoring        | Unlimited, Best 2, Steel Down                                                                                           | Start/ End                                                                                    | Audible/ Last Shot                    |  |
| Concealment    | Not Required                                                                                                            | Safety                                                                                        | 180° Rule, Berm Height, Fw Fault Line |  |
| Scenario       | You are cornered by hired gunmen. Mov                                                                                   | You are cornered by hired gunmen. Move like a snake to defeat them.                           |                                       |  |
| Start Position | Standing at SP, toes on marks. Rucksad                                                                                  | Standing at SP, toes on marks. Rucksack on. Gun loaded to division capacity, ready position*. |                                       |  |
| Procedure      | At the signal, engage all targets in the open. S1 activates T7. Note: no engaging of S1 closer than forward fault line. |                                                                                               |                                       |  |

Total movement distance: 18m Pot. position PPDS

| Title          | Equipment Check/ Chrono | Author     | n/a |
|----------------|-------------------------|------------|-----|
| Targets        | n/a                     | Rounds     | n/a |
| Scoring        | n/a                     | Start/ End | n/a |
| Concealment    | n/a                     | Safety     | n/a |
| Scenario       | n/a                     |            |     |
| Start Position | n/a                     |            |     |
| Procedure      | n/a                     |            |     |