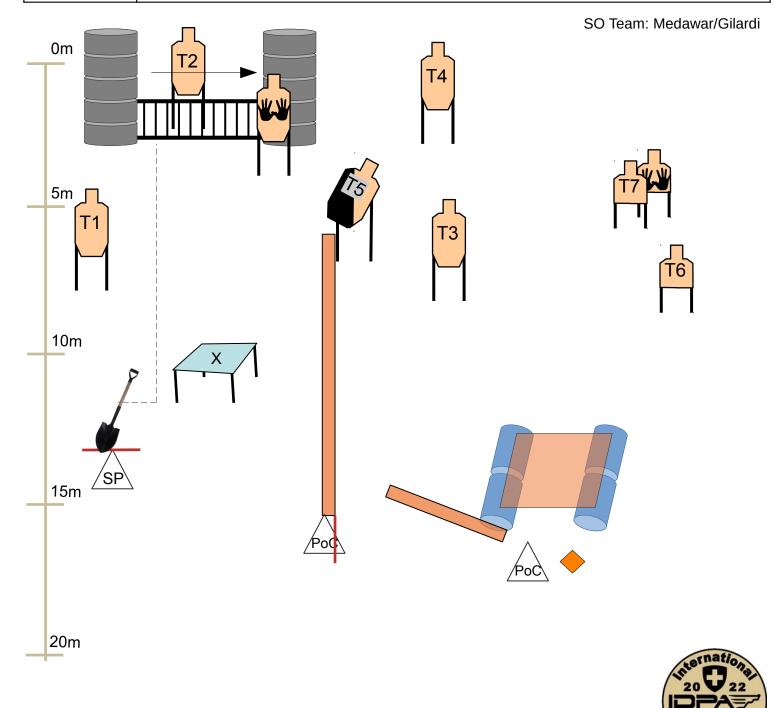

### 2022 Swiss Internat. IDPA Championships

| Title          | The Snake                                                                                                               | Author                                                                                        | Andy                                  |  |
|----------------|-------------------------------------------------------------------------------------------------------------------------|-----------------------------------------------------------------------------------------------|---------------------------------------|--|
| Targets        | 7 Threats, 2 Non-Threats, 1 Steel                                                                                       | Rounds                                                                                        | Min 15                                |  |
| Scoring        | Unlimited, Best 2, Steel Down                                                                                           | Start/ End                                                                                    | Audible/ Last Shot                    |  |
| Concealment    | Not Required                                                                                                            | Safety                                                                                        | 180° Rule, Berm Height, Fw Fault Line |  |
| Scenario       | You are cornered by hired gunmen. Mov                                                                                   | You are cornered by hired gunmen. Move like a snake to defeat them.                           |                                       |  |
| Start Position | Standing at SP, toes on marks. Rucksad                                                                                  | Standing at SP, toes on marks. Rucksack on. Gun loaded to division capacity, ready position*. |                                       |  |
| Procedure      | At the signal, engage all targets in the open. S1 activates T7. Note: no engaging of S1 closer than forward fault line. |                                                                                               |                                       |  |