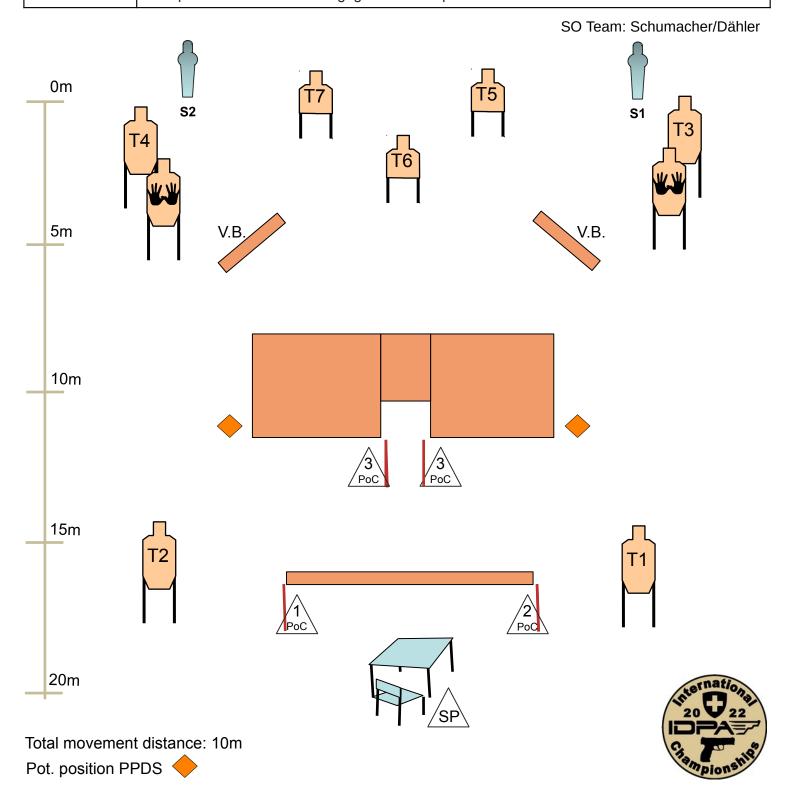

### Stage 12 (Bay 14)

| Title          | Chaos at the Office                                                                                                                                                    | Author     | Andy                   |
|----------------|------------------------------------------------------------------------------------------------------------------------------------------------------------------------|------------|------------------------|
| Targets        | 7 Threats, 2 Non-Threats, 2 Steel                                                                                                                                      | Rounds     | Min 16                 |
| Scoring        | Unlimited, Best 2, Steel Down                                                                                                                                          | Start/ End | Audible/ Last Shot     |
| Concealment    | Required                                                                                                                                                               | Safety     | 180° Rule, Berm Height |
| Scenario       | You are sitting at the office as the enforcers of the local OC want to collect their share. They pose am immediate danger to the life of innocents. Prevent the worst. |            |                        |
| Start Position | Sitting at SP, hands on marks. Gun empty chamber, holstered.                                                                                                           |            |                        |
| Procedure      | At the signal, engage T1-2 while seated. Then engage T3-4 and S1-2 from PoC1 and PoC2. Then proceed to PoC3 and engage T5-7 from prone.                                |            |                        |