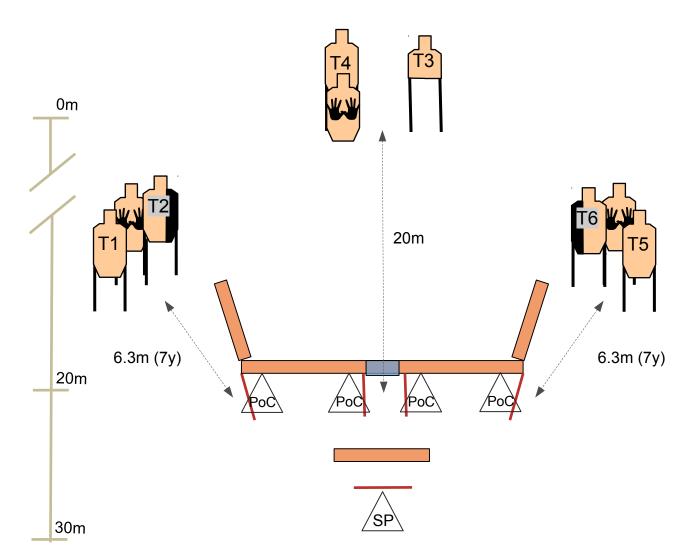

### Stage 2 (Bay 2)

2022 Swiss Internat. IDPA Championships

| Title          | They Came out of Nowhere                                                                                                                                    | Author     | Itsarawut, Andy                       |
|----------------|-------------------------------------------------------------------------------------------------------------------------------------------------------------|------------|---------------------------------------|
| Targets        | 8 Threats, 2 Non-Threats, 2 steel                                                                                                                           | Rounds     | Min 18                                |
| Scoring        | Unlimited, Best 2, Steel Down                                                                                                                               | Start/ End | Audible/ Last Shot                    |
| Concealment    | Not Required                                                                                                                                                | Safety     | 180° Rule, Berm Height, Fw Fault Line |
| Scenario       | You are relaxing in your garden. Suddenly, the local OC (organized crime) gang is trying to collect their fees and attack with guns drawn. Defend yourself. |            |                                       |
| Start Position | Sitting at SP, back on chair, hands folded on stomach. Gun unloaded, slide/cylinder closed and all needed loading devices on table in marked area.          |            |                                       |
| Procedure      | At the signal engage T1-2 in the open. Then engage all remaining targets from available PoCs. S1 activates T6.                                              |            |                                       |