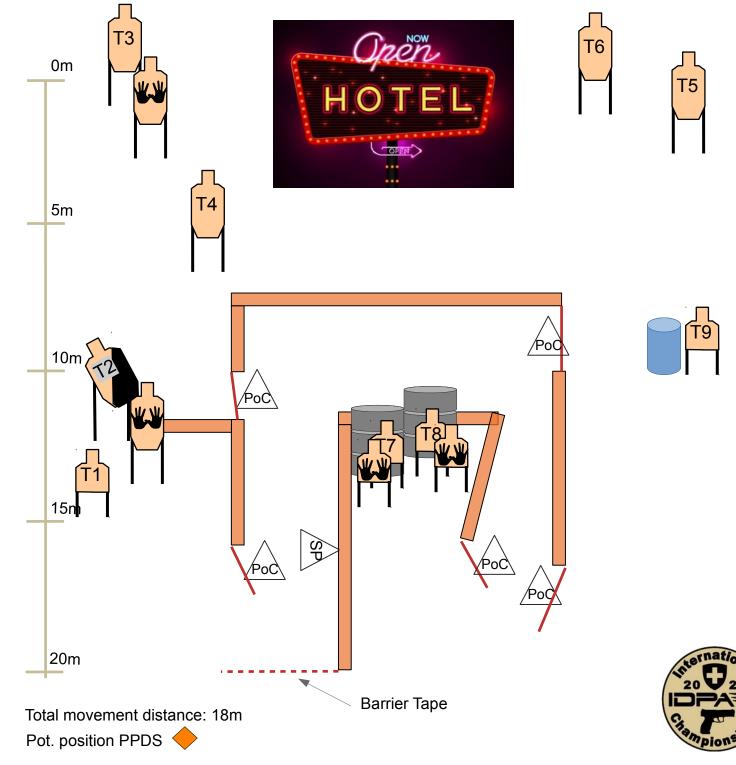

### Stage 10 (Bay 12)

| Title          | Hotel Nightmare                                                                                    | Author     | Itsarawut, Andy        |  |
|----------------|----------------------------------------------------------------------------------------------------|------------|------------------------|--|
| Targets        | 9 Threats, 4 Non-Threats                                                                           | Rounds     | Min 18                 |  |
| Scoring        | Unlimited, Best 2                                                                                  | Start/ End | Audible/ Last Shot     |  |
| Concealment    | Required                                                                                           | Safety     | 180° Rule, Berm Height |  |
| Scenario       | As you walk back to your hotel room, the facility is attacked by armed criminals. Defend yourself. |            |                        |  |
| Start Position | Standing at SP, feet and hands on marks. Gun loaded to division capacity, holstered.               |            |                        |  |
| Procedure      | At the signal engage all targets from available PoCs.                                              |            |                        |  |

### SO Team: Mancuso/Messaggi