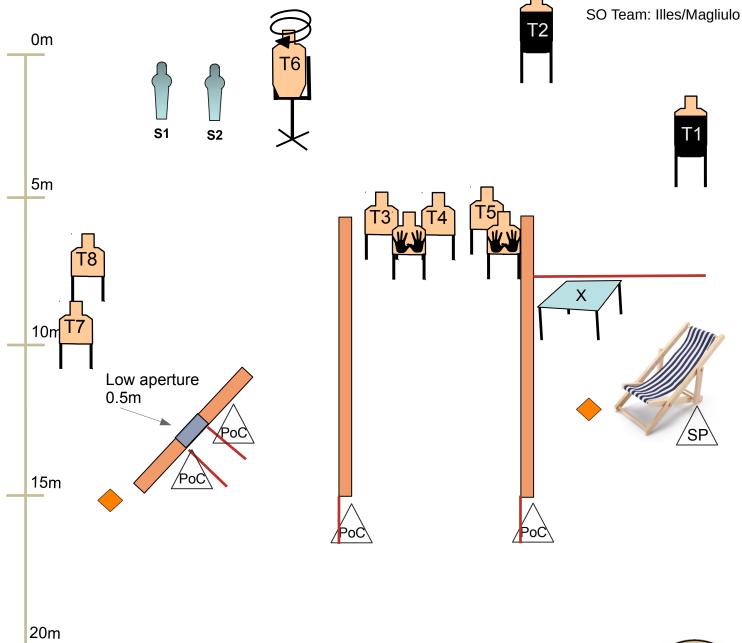

### Stage 2 (Bay 2)

2022 Swiss Internat. IDPA Championships

| Title          | They Came out of Nowhere                                                                                                                                    | Author     | Itsarawut, Andy                       |
|----------------|-------------------------------------------------------------------------------------------------------------------------------------------------------------|------------|---------------------------------------|
| Targets        | 8 Threats, 2 Non-Threats, 2 steel                                                                                                                           | Rounds     | Min 18                                |
| Scoring        | Unlimited, Best 2, Steel Down                                                                                                                               | Start/ End | Audible/ Last Shot                    |
| Concealment    | Not Required                                                                                                                                                | Safety     | 180° Rule, Berm Height, Fw Fault Line |
| Scenario       | You are relaxing in your garden. Suddenly, the local OC (organized crime) gang is trying to collect their fees and attack with guns drawn. Defend yourself. |            |                                       |
| Start Position | Sitting at SP, back on chair, hands folded on stomach. Gun unloaded, slide/cylinder closed and all needed loading devices on table in marked area.          |            |                                       |
| Procedure      | At the signal engage T1-2 in the open. Then engage all remaining targets from available PoCs. S1 activates T6.                                              |            |                                       |

SO Team: Schulthess/Vittori

Total movement distance: 0m Pot. position PPDS