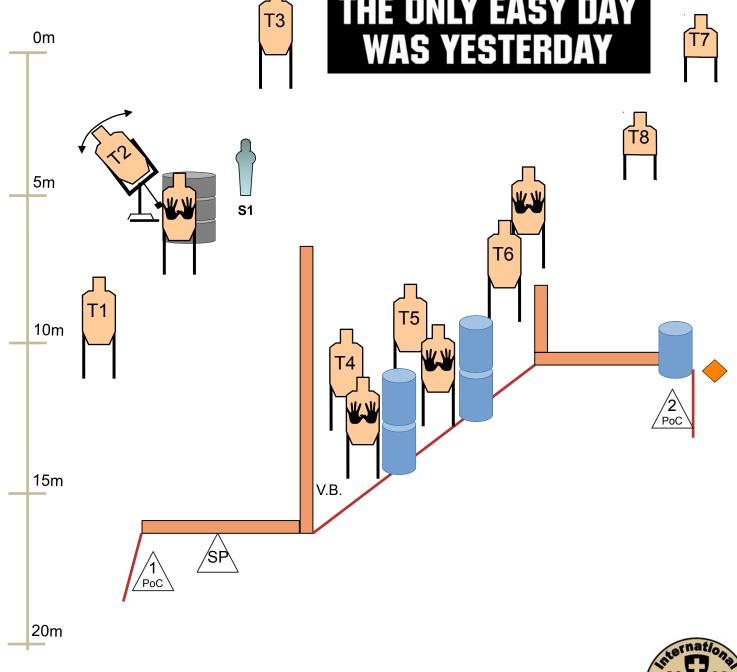

### 2022 Swiss Internat. IDPA Championships

| Title          | The Snake                                                                                                               | Author                                                                                        | Andy                                  |  |
|----------------|-------------------------------------------------------------------------------------------------------------------------|-----------------------------------------------------------------------------------------------|---------------------------------------|--|
| Targets        | 7 Threats, 2 Non-Threats, 1 Steel                                                                                       | Rounds                                                                                        | Min 15                                |  |
| Scoring        | Unlimited, Best 2, Steel Down                                                                                           | Start/ End                                                                                    | Audible/ Last Shot                    |  |
| Concealment    | Not Required                                                                                                            | Safety                                                                                        | 180° Rule, Berm Height, Fw Fault Line |  |
| Scenario       | You are cornered by hired gunmen. Mov                                                                                   | You are cornered by hired gunmen. Move like a snake to defeat them.                           |                                       |  |
| Start Position | Standing at SP, toes on marks. Rucksad                                                                                  | Standing at SP, toes on marks. Rucksack on. Gun loaded to division capacity, ready position*. |                                       |  |
| Procedure      | At the signal, engage all targets in the open. S1 activates T7. Note: no engaging of S1 closer than forward fault line. |                                                                                               |                                       |  |