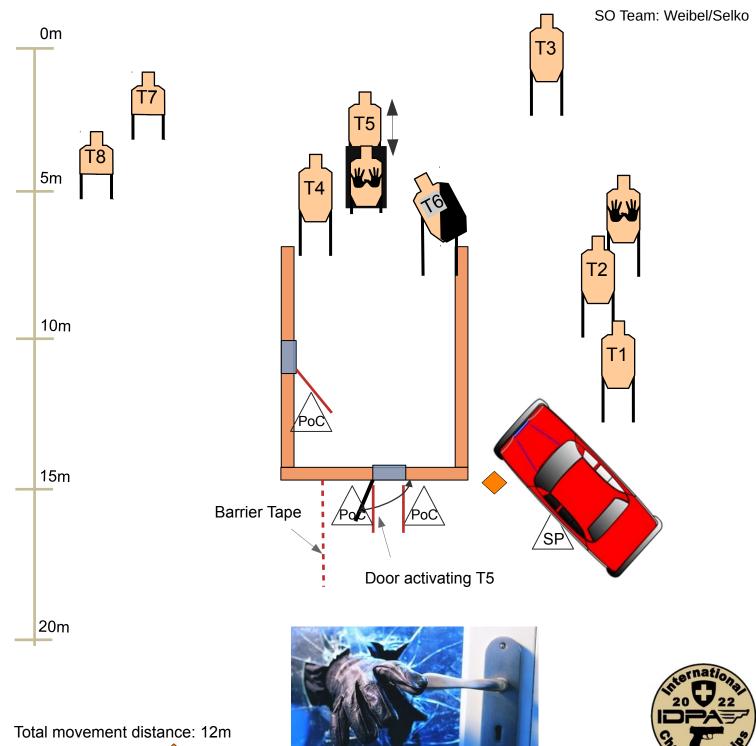

### Stage 8 (Bay 9)

| Title          | Home invasion                                                                                                                                                 | Author                                                                                            | Andy                                   |  |
|----------------|---------------------------------------------------------------------------------------------------------------------------------------------------------------|---------------------------------------------------------------------------------------------------|----------------------------------------|--|
| Targets        | 8 Threats, 2 Non-Threats                                                                                                                                      | Rounds                                                                                            | Min 16                                 |  |
| Scoring        | Unlimited, Best 2                                                                                                                                             | Start/ End                                                                                        | Audible/ Last Shot                     |  |
| Concealment    | Required                                                                                                                                                      | Safety                                                                                            | 180° Rule, Berm Height, Exclusion Zone |  |
| Scenario       | You are arriving at a meeting location w yourself.                                                                                                            | You are arriving at a meeting location when you are attacked by armed criminals. Defend yourself. |                                        |  |
| Start Position | Sitting in the drivers seat, door closed, I                                                                                                                   | Sitting in the drivers seat, door closed, both hands on marks. Gun empty chamber, holstered.      |                                        |  |
| Procedure      | At the signal, get out of the car, then draw and engage T1-3 in the open. Proceed to engage the remaining targets from available PoCs. Door will activate T5. |                                                                                                   |                                        |  |