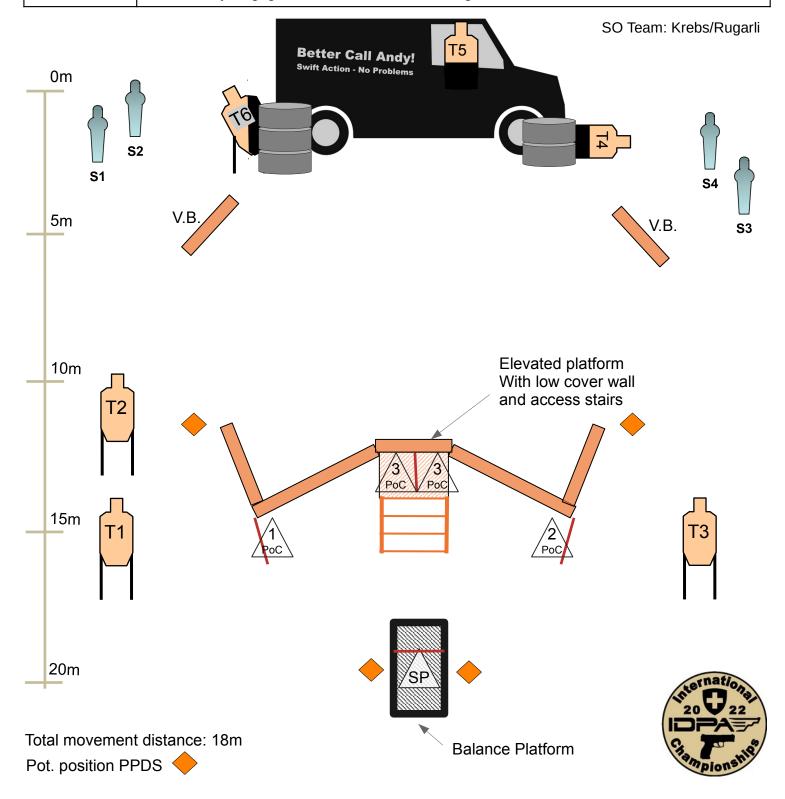

### Stage 7 (Bay 8)

| Title          | Better Call Andy!                                                                                                                                    | Author     | Andy                   |
|----------------|------------------------------------------------------------------------------------------------------------------------------------------------------|------------|------------------------|
| Targets        | 6 Threats, 4 Steel                                                                                                                                   | Rounds     | Min 16                 |
| Scoring        | Unlimited, Best 2, Steel Down                                                                                                                        | Start/ End | Audible/ Last Shot     |
| Concealment    | Required                                                                                                                                             | Safety     | 180° Rule, Berm Height |
| Scenario       | You are wrongfully targeted by the local mafia outfit. They close in with guns drawn. Save yourself.                                                 |            |                        |
| Start Position | Standing at SP, toes touching marks. Gun empty chamber, holstered.                                                                                   |            |                        |
| Procedure      | At the signal, engage T1-3 standing on balance platform. Then engage S1-4 from PoC1 and PoC2. Finally, engage T4-6 from either PoC3 using low cover. |            |                        |