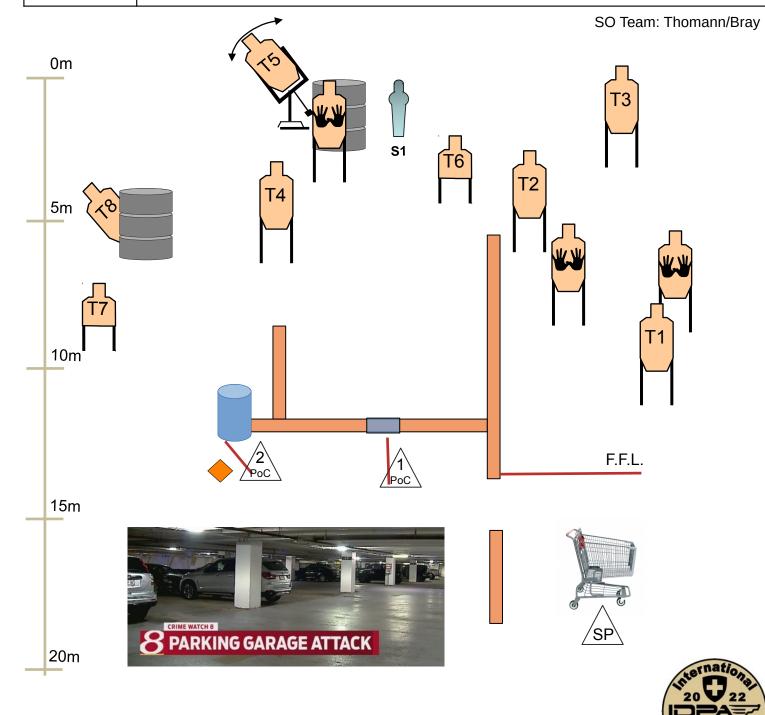

### Stage 9 (Bay 11)

#### 2022 Swiss Internat. IDPA Championships

| Title          | Parking Garage Attack                                                                                                                                                 | Author     | Andy                                          |
|----------------|-----------------------------------------------------------------------------------------------------------------------------------------------------------------------|------------|-----------------------------------------------|
| Targets        | 8 Threats, 3 Non-Threats, 1 Steel                                                                                                                                     | Rounds     | Min 17                                        |
| Scoring        | Unlimited, Best 2, Steel Down                                                                                                                                         | Start/ End | Audible/ Last Shot                            |
| Concealment    | Required                                                                                                                                                              | Safety     | 180° Rule, Berm Height, Forward Fault<br>Line |
| Scenario       | You are pushing your shopping cart to your vehicle in front of the local supermarket, when two opposing gangs start exchanging fire. Save yourself and the innocents. |            |                                               |
| Start Position | Standing at SP, facing targets, both hands on marks. Gun loaded to division capacity, holstered.                                                                      |            |                                               |
| Procedure      | At the signal, engage T1-3 in the open. Then engage the remaining targets from available PoCs. S1 activates T5. PoC2 is low cover over or around the barrel.          |            |                                               |

Total movement distance: 10m Pot. position PPDS