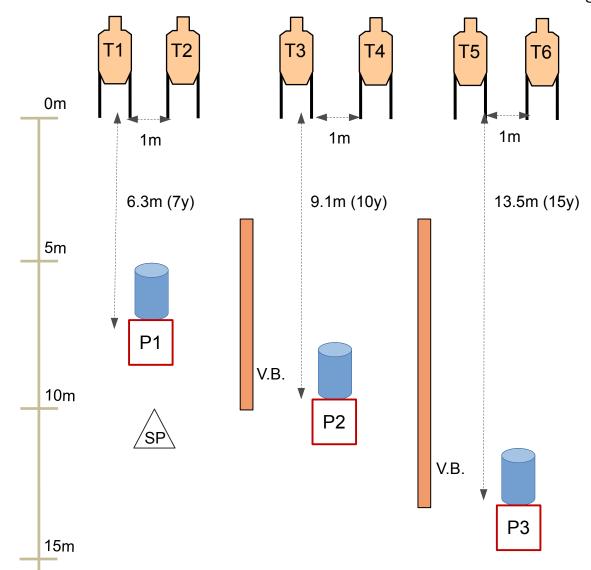

### Stage 11 (Bay 13)

| Title          | Standard                                                                                                                                                                       | Author     | Andy                   |  |
|----------------|--------------------------------------------------------------------------------------------------------------------------------------------------------------------------------|------------|------------------------|--|
| Targets        | 6 Threats                                                                                                                                                                      | Rounds     | Min 12                 |  |
| Scoring        | Unlimited, T1-4 Best 2 Body, T5-6 Best 2<br>Head                                                                                                                               | Start/ End | Audible/ Last Shot     |  |
| Concealment    | Not Required                                                                                                                                                                   | Safety     | 180° Rule, Berm Height |  |
| Scenario       | n/a                                                                                                                                                                            | n/a        |                        |  |
| Start Position | Standing at SP, toes touching marks. Gun unloaded, slide closed and one magazine on barrel at P1 in marked area. One spare magazine with 6 rounds on each barrel at P2 and P3. |            |                        |  |
| Procedure      | At the signal, engage T1-2 from P1 WHO to the body, then engage T3-4 from P2 SHO to the body and finally engage T5-6 from P3 freestyle to the head.                            |            |                        |  |

SO Team: Rossi/Cesaroni

Total movement distance: 18m Pot. position PPDS