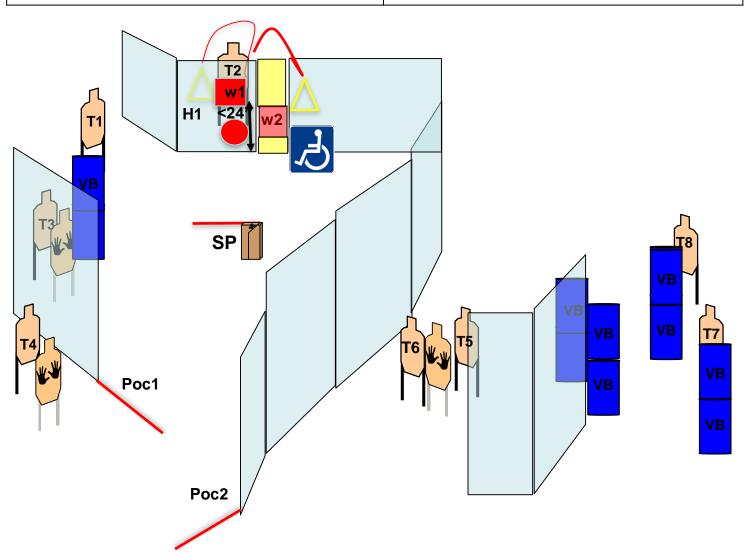

ing inside the armored vehicle,<br>wearing body armor, gun loaded & holstered, face<br>down range, remaining magazines at division<br>capacity on the shooter's person,<br>hands on knees<br>PCC: The same but rifle over the knees keeped with<br>both hands, muzzle pointed at T3<br>PROCEDURE: On start signal engage all targets<br>from available cover, T1-T2-T3 are in the open, from<br>Poc 2 engage in Low cover (At least one knee to the<br>ground)<br>N.B: pay attention to the cones 180 muzzle safe<br>point |                                                          | STRINGS:1SCORING:16TARGETS:8 thSCORED HITS:BeSTART-STOP:AudRULES:202CONCEALMENT:NoDISTANCES:3-11NB Unless otherwise s | rounds, Unlimited<br>reat, 3 non-threat,<br>st 2 per paper<br>dible - Last shot<br>4 IDPA Rulebook |

























VIKINGS BERSERKER EXPERIENCE TIER 2 IDPA MATCH Stage 9

## STANDARD



## STANDARD

| START POSITION :<br>String 1&2: Relax in SP toes touching the line gun<br>loaded & holstered, remains magazines at division<br>capacity on the shooter's person.<br>String 3 : Relax in SP toes touching the line gun loaded<br>& holstered, remaining magazines at division capacity on<br>the shooter's person.<br>PCC: Strings 1-2-3 Low ready . | STRINGS: 3<br>SCORING: 18 rounds, Limited<br>TARGETS: 2 threat 1 HNT<br>SCORED HITS:<br>String 1&2: 2 per target<br>String 3 : 3 body 2 head per target                                                                                           |  |
|--------------------------------------------------------------------------------------------------------------