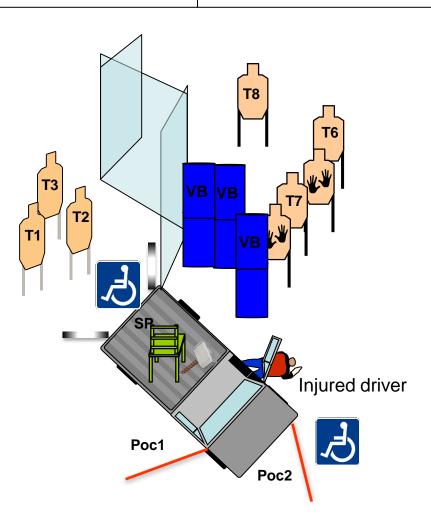

| THE TRAINING                                                                                                                                                                                                                                                                                                                                                                                                                                                                                                                                                                                                                                                                                                 | VIKI<br>BERSERKER E<br>TIER 2 IDP/<br>Stage<br>"Thor's h | A MATCH                                                                                                               |                                                                                                    |
|--------------------------------------------------------------------------------------------------------------------------------------------------------------------------------------------------------------------------------------------------------------------------------------------------------------------------------------------------------------------------------------------------------------------------------------------------------------------------------------------------------------------------------------------------------------------------------------------------------------------------------------------------------------------------------------------------------------|----------------------------------------------------------|-----------------------------------------------------------------------------------------------------------------------|----------------------------------------------------------------------------------------------------|
| SCENARIO: An archaeological team has finally found<br>museum when the vehicle is attacked by criminals wir<br>protect your colleague and the Thor's Hammer<br>START POSITION: Sitting inside the armored vehicle,<br>wearing body armor, gun loaded & holstered, face<br>down range, remaining magazines at division<br>capacity on the shooter's person,<br>hands on knees<br>PCC: The same but rifle over the knees keeped with<br>both hands, muzzle pointed at T3<br>PROCEDURE: On start signal engage all targets<br>from available cover, T1-T2-T3 are in the open, from<br>Poc 2 engage in Low cover (At least one knee to the<br>ground)<br>N.B: pay attention to the cones 180 muzzle safe<br>point |                                                          | STRINGS:1SCORING:16TARGETS:8 thSCORED HITS:BeSTART-STOP:AudRULES:202CONCEALMENT:NoDISTANCES:3-11NB Unless otherwise s | rounds, Unlimited<br>reat, 3 non-threat,<br>st 2 per paper<br>dible - Last shot<br>4 IDPA Rulebook |