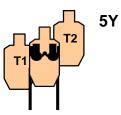

## STANDARD

| START POSITION :<br>String 1&2: Relax in SP toes touching the line gun<br>loaded & holstered, remains magazines at division<br>capacity on the shooter's person.<br>String 3 : Relax in SP toes touching the line gun loaded<br>& holstered, remaining magazines at division capacity on<br>the shooter's person.<br>PCC: Strings 1-2-3 Low ready . | STRINGS: 3<br>SCORING: 18 rounds, Limited<br>TARGETS: 2 threat 1 HNT<br>SCORED HITS:<br>String 1&2: 2 per target<br>String 3 : 3 body 2 head per target                                                                                           |  |
|-----------------------------------------------------------------------------------------------------------------------------------------------------------------------------------------------------------------------------------------------------------------------------------------------------------------------------------------------------|---------------------------------------------------------------------------------------------------------------------------------------------------------------------------------------------------------------------------------------------------|--|
| PROCEDURE: At the start signal<br>String 1: remaining on SP Engage the targets with<br>strong hand only<br>String 2: Remaining on SP Engage the targets with<br>weak hand only<br>String 3: Remaining on SP Engage The targets with<br>3 round Body and 2 round Head ( in any order)<br>NOTE. The score will be noted at the end of all<br>strings  | START-STOP: Audible – Last Shot<br>RULES: 2024 IDPA Rulebook<br>CONCEALMENT GARMENT: Not required<br>DISTANCES: 5 yards<br>NB: Unless otherwise specified, the 180° rule applies<br>horizontally and vertically the limit is the berms<br>height. |  |