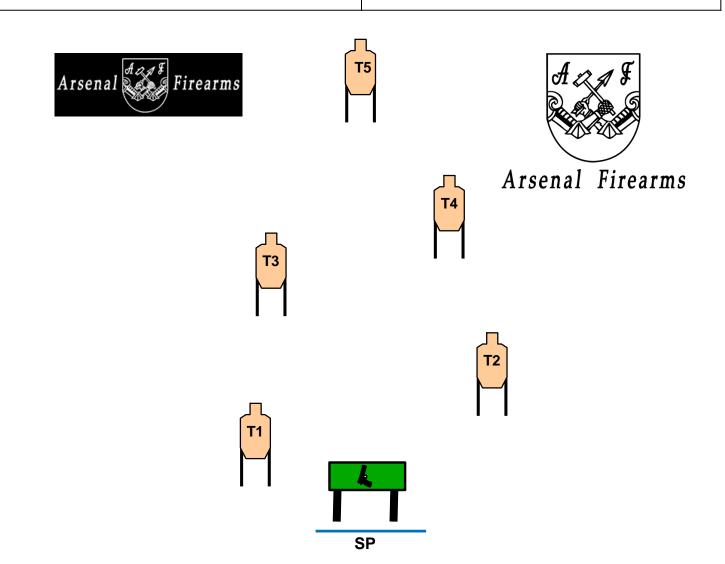

| STANDARD ARSENAL                                                                                                                                                                                                                                                                                                                                                                                           | VIKI<br>BERSERKER F<br>TIER 2 IDP<br>Stage<br>"Harsenal ex |                                                                                                                                                                                                                                                                                      |  |
|------------------------------------------------------------------------------------------------------------------------------------------------------------------------------------------------------------------------------------------------------------------------------------------------------------------------------------------------------------------------------------------------------------|------------------------------------------------------------|--------------------------------------------------------------------------------------------------------------------------------------------------------------------------------------------------------------------------------------------------------------------------------------|--|
| START POSITION: in SP pick-up gun on the table<br>loaded with 10 rounds only, no spare magazine<br>available<br>PROCEDURE: At the signal remaining on SP,<br>engage only with pick-up gun all target in the open.<br>NB: The gun will be loaded, unloaded and placed on<br>the table, only from PSO.<br>The ammunition will be supply from the range.<br>In case of gun malfunction, reshoot is mandatory. |                                                            | STRINGS:1SCORING:10 rounds LimitedTARGETS:5 threat,SCORED HITS:2 per paperSTART-STOP:Audible - Last shotRULES:2024 IDPA RulebookCONCELAMENT:RequiredDISTANCES:1-11 yardsNB Unless otherwise specified, the 180°rule applieshorizontally and vertically the limit is the bermsheight. |  |