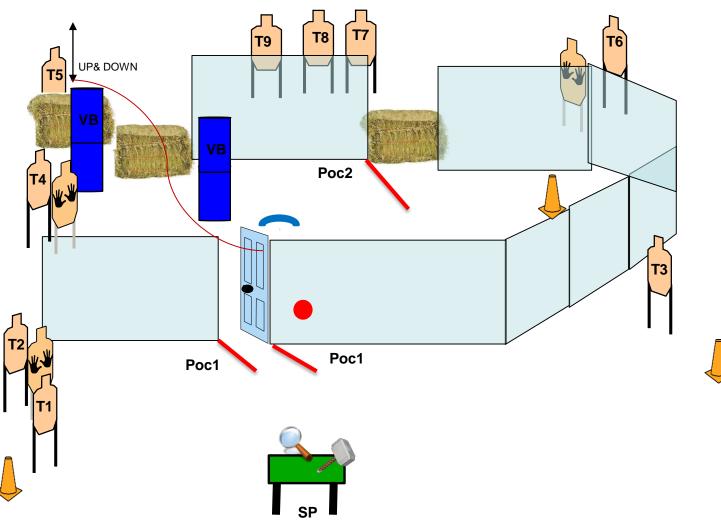

| CONTRAINING TRAINING                                                                                                                                                                                                                                                                                                                           | BERSERKER F<br>TIER 2 IDP<br>Stag<br>"Archae<br>excava | а матсн<br>e n°1<br>eological<br>ations"                                           |                                                                   |  |  |  |
|------------------------------------------------------------------------------------------------------------------------------------------------------------------------------------------------------------------------------------------------------------------------------------------------------------------------------------------------|--------------------------------------------------------|------------------------------------------------------------------------------------|-------------------------------------------------------------------|--|--|--|
| SCENARIO: After a day of hard archaeological excavations, you are carrying a box of finds to be cataloged in the warehouse, unfortunately some unscrupulous mercenaries have realized that you have a treasure in your hands and trying to take possession of it with guns in hand. Get yourself and your team to safety                       |                                                        |                                                                                    |                                                                   |  |  |  |
| START POSITION: In SP toes touch the line, face<br>down range keeping the box with both hands like the<br>PSO will show, gun loaded & holstered, remaining<br>magazines at division capacity on the shooter's<br>person.<br>PCC: Hip level muzzle to the red point, box in the<br>strong hand<br>PROCEDURE: On start signal engage all targets |                                                        | SCORED HITS: E<br>START-STOP: A<br>RULES: 2<br>CONCEALMENT: R<br>DISTANCES: 1-9 ya | 024 IDPA Rulebook<br>equired<br><b>rds</b>                        |  |  |  |
| from available covers, T7-T8-T9 are in the open in dark zone and backlight                                                                                                                                                                                                                                                                     |                                                        |                                                                                    | wise specified, the 180°rule<br>, and vertically the limit is the |  |  |  |