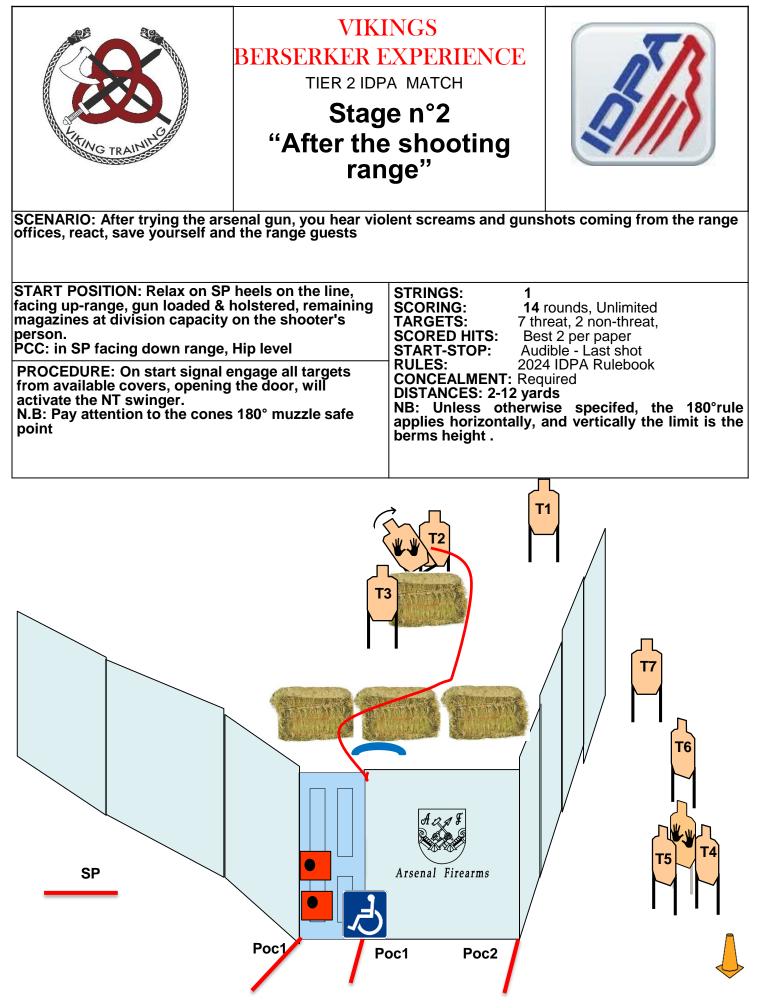

ngage all targets |                                                        | SCORED HITS: E<br>START-STOP: A<br>RULES: 2<br>CONCEALMENT: R<br>DISTANCES: 1-9 ya | 024 IDPA Rulebook<br>equired<br><b>rds</b>                        |  |  |  |
| from available covers, T7-T8-T9 are in the open in dark zone and backlight                                                                                                                                                                                                                                                                     |                                                        |                                                                                    | wise specified, the 180°rule<br>, and vertically the limit is the |  |  |  |





| THE TRAINING                                                                                                                                                                                                                                                                                                                                                                                                                                                                                                                                                                                                                                                                                                 | VIKI<br>BERSERKER E<br>TIER 2 IDP/<br>Stage<br>"Thor's h | A MATCH