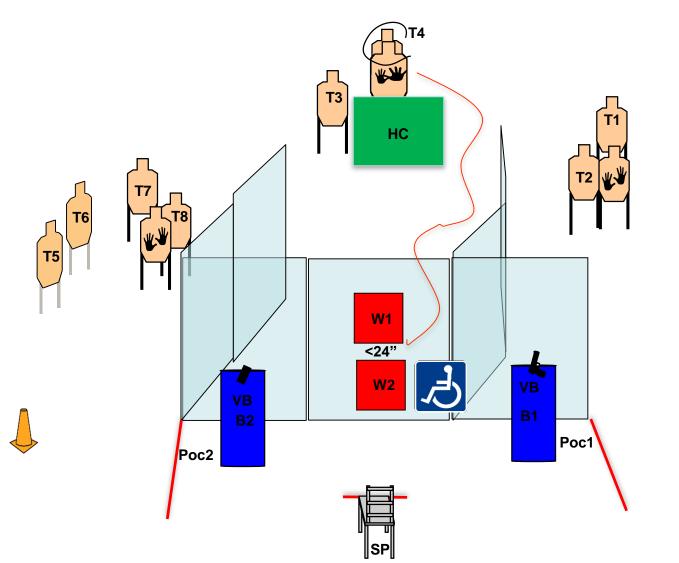

de the armored vehicle,<br>wearing body armor, gun loaded & holstered, face<br>down range, remaining magazines at division<br>capacity on the shooter's person,<br>hands on knees<br>PCC: The same but rifle over the knees keeped with<br>both hands, muzzle pointed at T3<br>PROCEDURE: On start signal engage all targets<br>from available cover, T1-T2-T3 are in the open, from<br>Poc 2 engage in Low cover (At least one knee to the<br>ground)<br>N.B: pay attention to the cones 180 muzzle safe<br>point |                                                          | STRINGS:1SCORING:16TARGETS:8 thSCORED HITS:BeSTART-STOP:AudRULES:202CONCEALMENT:NoDISTANCES:3-11NB Unless otherwise s | rounds, Unlimited<br>reat, 3 non-threat,<br>st 2 per paper<br>dible - Last shot<br>4 IDPA Rulebook |

























VIKINGS BERSERKER EXPERIENCE TIER 2 IDPA MATCH Stage 9

## STANDARD



## STANDARD

| START POSITION :<br>String 1&2: Relax in SP toes touching the line gun<br>loaded & holstered, remains magazines at division<br>capacity on the shooter's person.<br>String 3 : Relax in SP toes touching the line gun loaded<br>& holstered, remaining magazines at division capacity on<br>the shooter's person.<br>PCC: Strings 1-2-3 Low ready . | STRINGS: 3<br>SCORING: 18 rounds, Limited<br>TARGETS: 2 threat 1 HNT<br>SCORED HITS:<br>String 1&2: 2 per target<br>String 3 : 3 body 2 head per target                                                                                           |  |
|----------------------------------------------------------------------------------------------------------------------