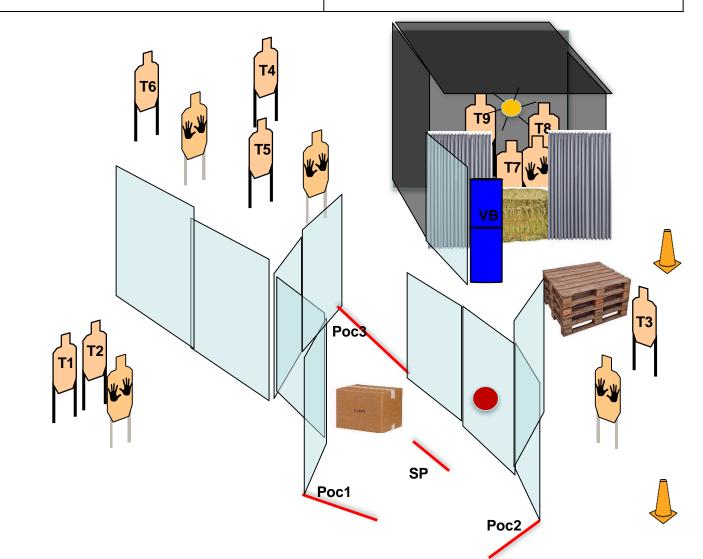

| CONTRAINING TRAINING                                                                                                                                                                                                                                                                                                                           | BERSERKER F<br>TIER 2 IDP<br>Stag<br>"Archae<br>excava | а матсн<br>e n°1<br>eological<br>ations"                                           |                                                                   |  |  |  |
|------------------------------------------------------------------------------------------------------------------------------------------------------------------------------------------------------------------------------------------------------------------------------------------------------------------------------------------------|--------------------------------------------------------|------------------------------------------------------------------------------------|-------------------------------------------------------------------|--|--|--|
| SCENARIO: After a day of hard archaeological excavations, you are carrying a box of finds to be cataloged in the warehouse, unfortunately some unscrupulous mercenaries have realized that you have a treasure in your hands and trying to take possession of it with guns in hand. Get yourself and your team to safety                       |                                                        |                                                                                    |                                                                   |  |  |  |
| START POSITION: In SP toes touch the line, face<br>down range keeping the box with both hands like the<br>PSO will show, gun loaded & holstered, remaining<br>magazines at division capacity on the shooter's<br>person.<br>PCC: Hip level muzzle to the red point, box in the<br>strong hand<br>PROCEDURE: On start signal engage all targets |                                                        | SCORED HITS: E<br>START-STOP: A<br>RULES: 2<br>CONCEALMENT: R<br>DISTANCES: 1-9 ya | 024 IDPA Rulebook<br>equired<br><b>rds</b>                        |  |  |  |
| from available covers, T7-T8-T9 are in the open in dark zone and backlight                                                                                                                                                                                                                                                                     |                                                        |                                                                                    | wise specified, the 180°rule<br>, and vertically the limit is the |  |  |  |