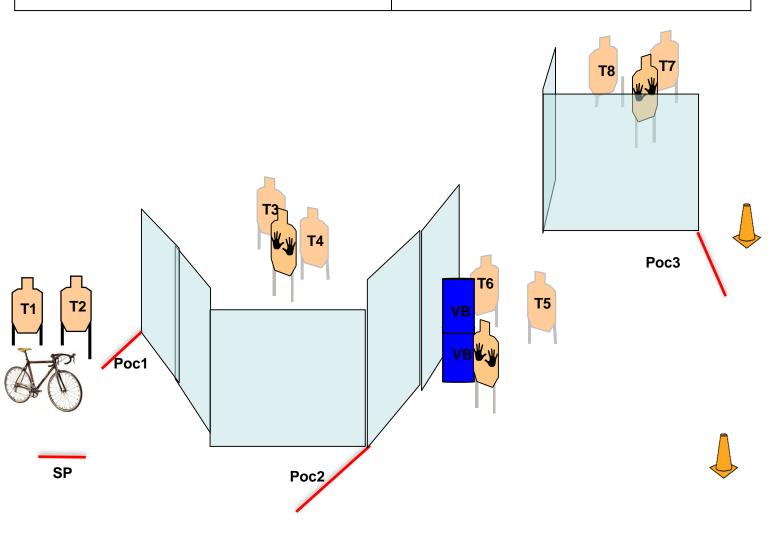

| THE TRAINING                                                                                                                                                                                                                                                                                                                                                                                                                                                                                                                                                                                                                                                                                                 | VIKI<br>BERSERKER E<br>TIER 2 IDP/<br>Stage<br>"Thor's h | A MATCH                                                                                                               |                                                                                                    |
|--------------------------------------------------------------------------------------------------------------------------------------------------------------------------------------------------------------------------------------------------------------------------------------------------------------------------------------------------------------------------------------------------------------------------------------------------------------------------------------------------------------------------------------------------------------------------------------------------------------------------------------------------------------------------------------------------------------|----------------------------------------------------------|-----------------------------------------------------------------------------------------------------------------------|----------------------------------------------------------------------------------------------------|
| SCENARIO: An archaeological team has finally found<br>museum when the vehicle is attacked by criminals wir<br>protect your colleague and the Thor's Hammer<br>START POSITION: Sitting inside the armored vehicle,<br>wearing body armor, gun loaded & holstered, face<br>down range, remaining magazines at division<br>capacity on the shooter's person,<br>hands on knees<br>PCC: The same but rifle over the knees keeped with<br>both hands, muzzle pointed at T3<br>PROCEDURE: On start signal engage all targets<br>from available cover, T1-T2-T3 are in the open, from<br>Poc 2 engage in Low cover (At least one knee to the<br>ground)<br>N.B: pay attention to the cones 180 muzzle safe<br>point |                                                          | STRINGS:1SCORING:16TARGETS:8 thSCORED HITS:BeSTART-STOP:AudRULES:202CONCEALMENT:NoDISTANCES:3-11NB Unless otherwise s | rounds, Unlimited<br>reat, 3 non-threat,<br>st 2 per paper<br>dible - Last shot<br>4 IDPA Rulebook |