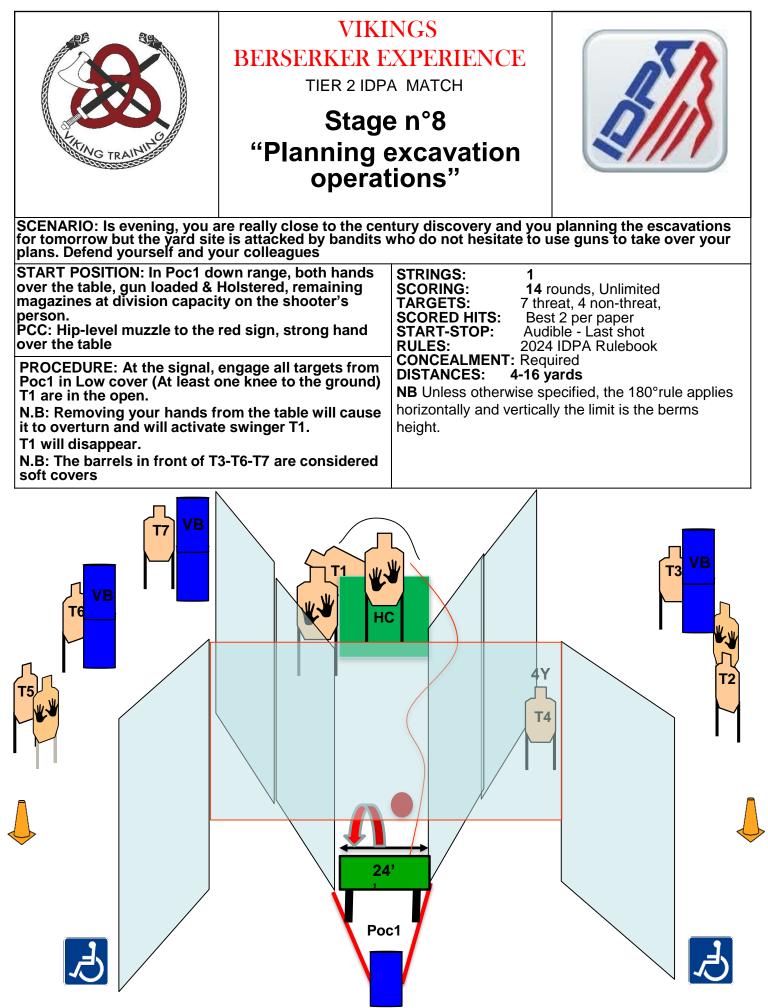

the armored vehicle,<br>wearing body armor, gun loaded & holstered, face<br>down range, remaining magazines at division<br>capacity on the shooter's person,<br>hands on knees<br>PCC: The same but rifle over the knees keeped with<br>both hands, muzzle pointed at T3<br>PROCEDURE: On start signal engage all targets<br>from available cover, T1-T2-T3 are in the open, from<br>Poc 2 engage in Low cover (At least one knee to the<br>ground)<br>N.B: pay attention to the cones 180 muzzle safe<br>point |                                                          | STRINGS:1SCORING:16TARGETS:8 thSCORED HITS:BeSTART-STOP:AudRULES:202CONCEALMENT:NoDISTANCES:3-11NB Unless otherwise s | rounds, Unlimited<br>reat, 3 non-threat,<br>st 2 per paper<br>dible - Last shot<br>4 IDPA Rulebook |

























VIKINGS BERSERKER EXPERIENCE TIER 2 IDPA MATCH Stage 9

## STANDARD



## STANDARD

| START POSITION :<br>String 1&2: Relax in SP toes touching the line gun<br>loaded & holstered, remains magazines at division<br>capacity on the shooter's person.<br>String 3 : Relax in SP toes touching the line gun loaded<br>& holstered, remaining magazines at division capacity on<br>the shooter's person.<br>PCC: Strings 1-2-3 Low ready . | STRINGS: 3<br>SCORING: 18 rounds, Limited<br>TARGETS: 2 threat 1 HNT<br>SCORED HITS:<br>String 1&2: 2 per target<br>String 3 : 3 body 2 head per target                                                                                           |  |
|------------------------------------------------------------------------------------------------------------------------