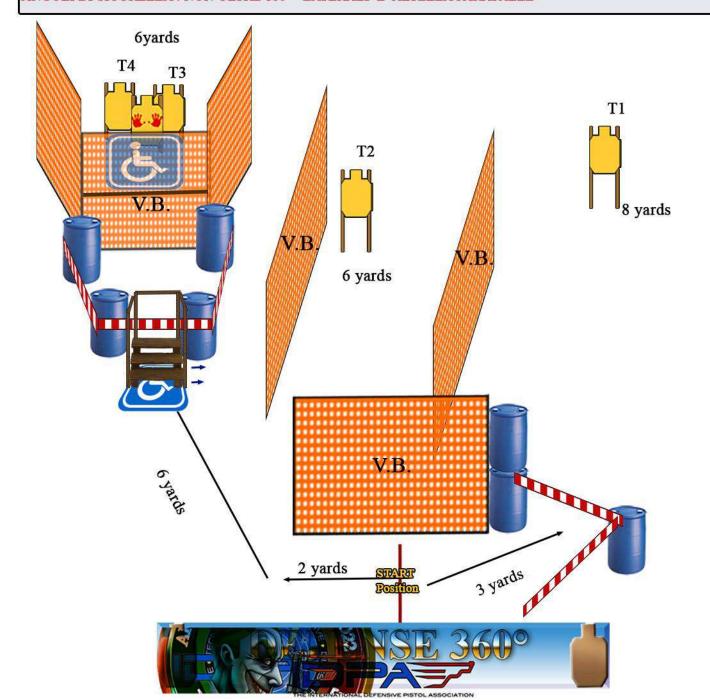

BAY STAGE N.13 RICCIONE
String 1

Scoring 12 rounds ,unlimited Scored Hits best 3 for paper

**Target** 4 threat- 1 non threat T.

Concealment garment Required

Start-Stop Audible - last shot

Distance 6/8 Yards

Rules current IDPA Rulebook

Stage Designer Silvestri

**PSO** 

SCENARIO: stai gustando la tua piadina mentre passeggi per Riccione, quando un gruppo armato di coltelli ti aggredisce, ti difendi

START POSITION: face down-range piedi, a cavallo dei segni in SP, con la piadina tenuta con 2 mani all'altezza della bocca come mostrato dal S.O., arma carica in fondina con 5 colpi (4+1) colpo camerato, i restanti caricatori alla capacità di divisione in buffetteria.

PCC: Stessa start condition, ma con arma in hip level verso il parapalle e piadina nella mano debole

PROCEDURA: al segnale acustico, ingaggiate tutti i target in the open, T3 e T4 saranno visibili salendo sopra la pedana

Tutte le carte vanno ingaggiate con 3 colpi minimi

String 1
Scoring 18 rounds, Unlimited
Scored Hits best 2 for paper steels down
Target 8 threat- 2 non threat t.2 steels
Concealment garment Required
Start-Stop Audible - last shot
Distance 8 / 18 Yards
Rules current IDPA Rulebook
Stage Designer
PSO