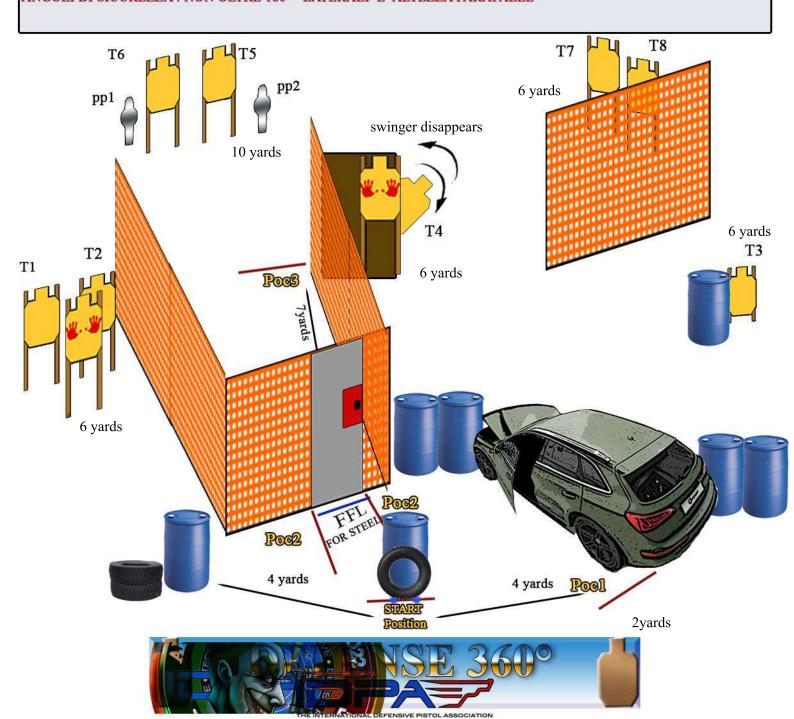

String 1
Scoring 18 rounds, Unlimited
Scored Hits best 2 for paper, steels down
Target 8threat- 4 non threat t. 2 STEELS
Concealment garment Required
Start-Stop Audible - last shot
Distance 4 / 10 Yards
Rules current IDPA Rulebook
Stage Designer Aldo De Silvestro
PSO /

SCENARIO: Stai chiudendo il tuo banco dei pegni, quando una banda armata irrompe per rapinarti, sei armato e ti difendi

START POSITION: face down-range punte dei piedi che toccano i segni, entrambe le mani che sostengono la sbarra.arma carica in fondina colpo camerato, i restanti caricatori alla capacità di divisione in buffetteria PCC: Stessa start condition, ma con arma appoggiata su uno dei bidoni, volata verso il parapalle.

PROCEDURA: al segnale acustico, ingaggiate tutti i target rispettando coperture e priorità,

note: il rilascio della sbarra attiva lo swinger T3 che resterà visibile.

Tutte le carte vanno ingaggiate con 2 colpi minimi,T1,T2,T3, T6 e T7 sono in the open, FFL FOR THE STEELS ANGOLI DI SICUREZZA: NON OLTRE 180 ° LATERALI E ALTEZZA PARAPALLE