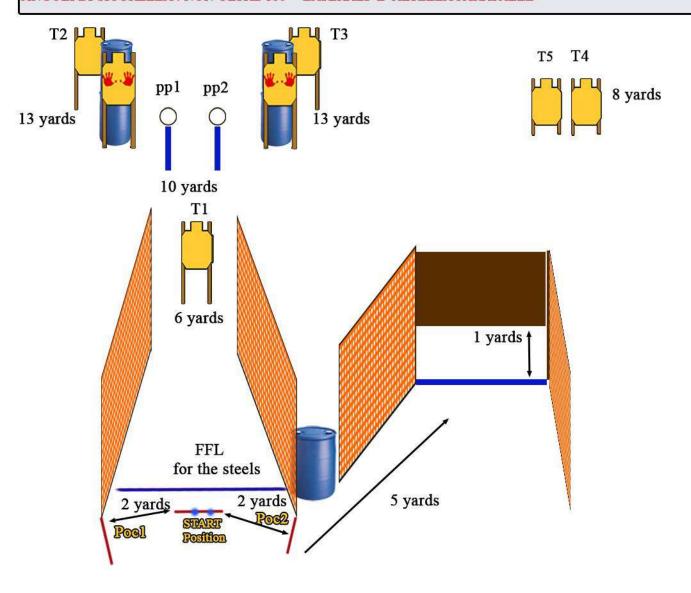

Il bobber T1 ( che resterà visibile) si attiverà abbattendo pp1, T4 è in the open, FFL for the steels Tutte le carte vanno ingaggiate con 2 colpi minimi

String 1
Scoring 17 rounds, Unlimited
Scored Hits best 3 for paper steels down
Target 5threat- 2 non threat t. 2 steels
Concealment garment Required
Start-Stop Audible - last shot
Distance 6 / 13 Yards
Rules current IDPA Rulebook
Stage Designer
PSO /

SCENARIO: sei in cassa al fast food, quando un gruppo rapinatori armati ti aggredisono cercando di nascondersi dietro potenti fari puntati su di te (pp1 e pp2), ti difendi

START POSITION: face down-range, relax, punte dei piedi che toccano i segni sulla FL ,arma carica in fondina colpo camerato, i restanti caricatori alla capacità di divisione in buffetteria.

PCC: Stessa start condition, ma con arma in hip level verso il parapalle

PROCEDURA: al segnale acustico, ingaggiate tutti i target rispettando coperture e priorità, T1, pp1 e pp2 sono in the open. T4 e T5 saranno visibili in low cover.

Tutte le carte vanno ingaggiate con 3 colpi minimi .

BAY STAGE N.5 IN VILLA

String 1

Scoring 17 rounds, Unlimited
Scored Hits best 2 for paper steels down

Target 7threat- 2 non threat t. 3 steels

Concealment garment Required