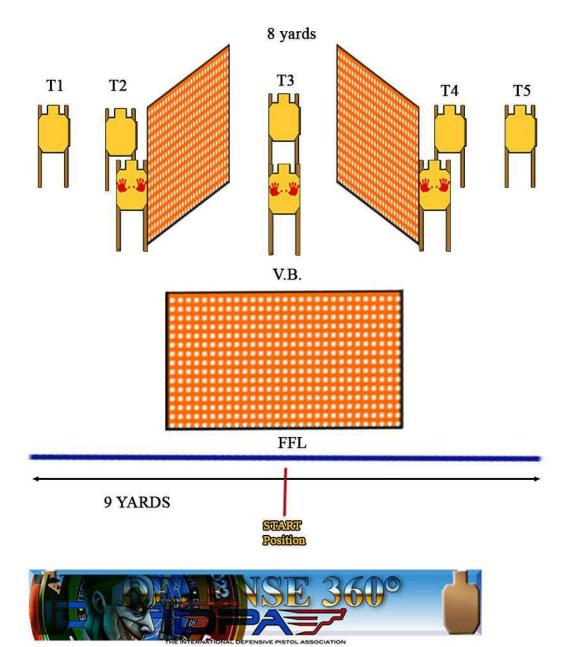

String 1

Scoring 10 rounds, limited

Scored Hits best 2 for paper1body and 1 head

**Target** 5 threat- 3 non threat T.

Concealment garment Required

Start-Stop Audible - last shot

Distance 8 Yards

Rules current IDPA Rulebook

## STANDARDS

START POSITION: face down-range, piedi, a cavallo della fault line in SP, relax position, arma carica in fondina con 5 colpi (4+1) colpo camerato, i restanti caricatori alla capacità di divisione in buffetteria.

PCC: Stessa start condition, ma con arma in hip level verso il parapalle

PROCEDURA: al segnale acustico, ingaggiate i target con un colpo al box grande ed uno al box piccolo.

BAY STAGE N.7 STANDARD 2 unlimited