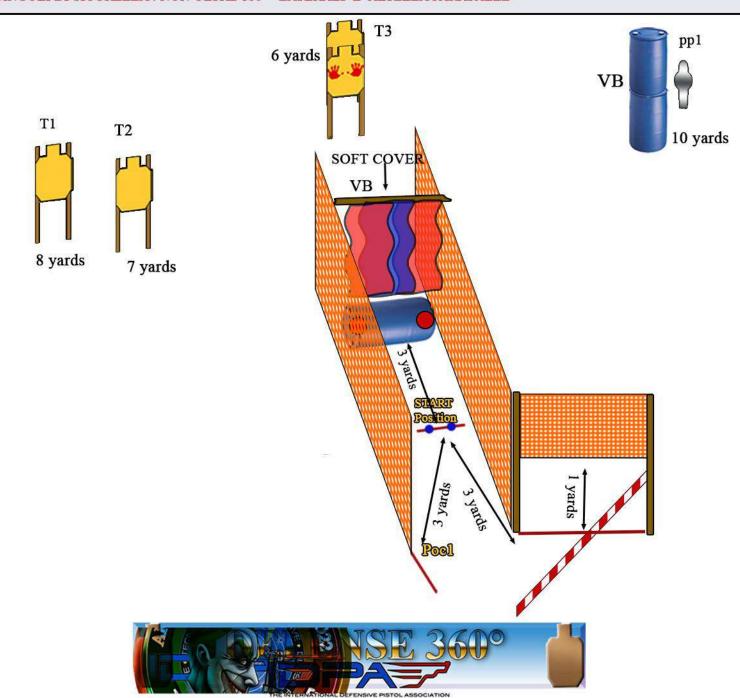

BAY STAGE N. 1 SHOPPING

String 1

Scoring 10 rounds, Unlimited

Scored Hits best 3 for paper steel down

Torget 3 throat 1 pen throat t 1 ste

**Target** 3 threat-1 non threat t.1 steel

Concealment garment Required

Start-Stop Audible - last shot Distance 6 / 10 Yards

Rules current IDPA Rulebook

Stage Designer Diego Silvestri

**PSO** 

SCENARIO Torni a casa dallo shopping e trovi intrusi armati che ti aggrediscono, ti difendi

START POSITION: face down-range, punte dei piedi che toccano i segni in SP, relax position, arma carica in fondina con 10 colpi (9+1) colpo camerato, massima capacità per revolver e bug, i restanti caricatori alla capacità di divisione in buffetteria.

PCC: Stessa start condition, ma con arma in low ready volata verso il punto rosso

PROCEDURA: al segnale acustico, ingaggiate tutti i target rispettando le priorità, T3 è occultato da una soft cover T3 e pp1 sono in the open, pp1 da low cover.

Tutte le carte vanno ingaggiate con 3 colpi minimi

STAGE N.2 THE EMBASSY BAY String 1 Scoring 11 rounds, Unlimited Scored Hits best 2 for paper steel down **Target** 5 threat- 2 non threat t.1 steel Concealment garment Required Start-Stop Audible - last shot Distance 5/11 Yards Rules current IDPA Rulebook Stage Designer Silvestri PSO /