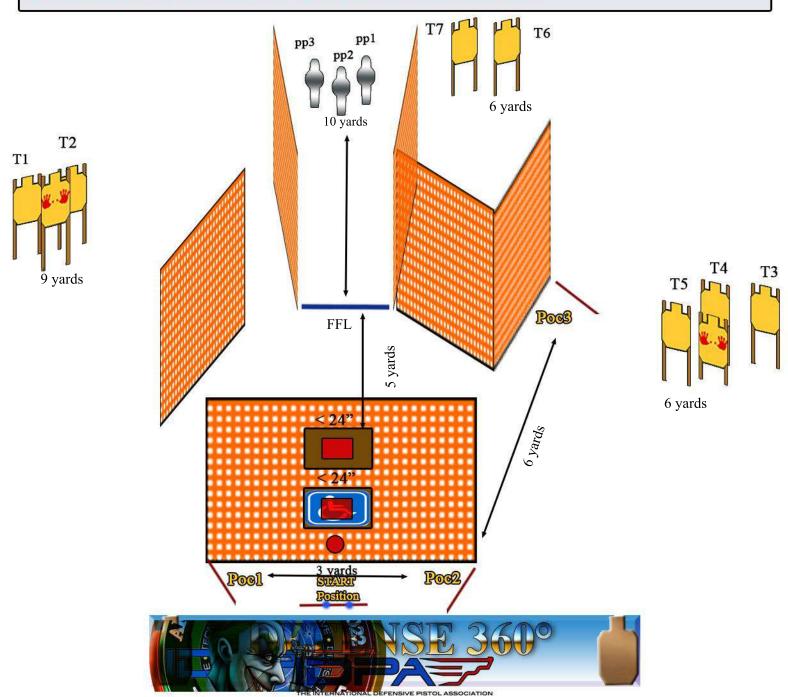

START POSITION: face down-range, punte dei piedi che toccano i segni in SP, relax position, arma carica in fondina con 10 colpi (9+1) colpo camerato, massima capacità per revolver e bug, i restanti caricatori alla capacità di divisione in buffetteria.

PCC: Stessa start condition, ma con arma in low ready volata verso il punto rosso

PROCEDURA: al segnale acustico, ingaggiate tutti i target rispettando le priorità, T3 è occultato da una soft cover T3 e pp1 sono in the open, pp1 da low cover.

Tutte le carte vanno ingaggiate con 3 colpi minimi

STAGE N.2 THE EMBASSY BAY String 1 Scoring 11 rounds, Unlimited Scored Hits best 2 for paper steel down **Target** 5 threat- 2 non threat t.1 steel Concealment garment Required Start-Stop Audible - last shot Distance 5/11 Yards Rules current IDPA Rulebook Stage Designer Silvestri PSO /