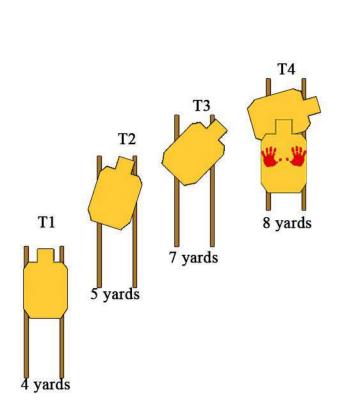

String 1

Scoring 9 rounds ,unlimited Scored Hits best 1 for paper, 5 for T5

**Target** 5 threat- 1 non threat T.

Concealment garment NOT Required
Start-Stop Audible - last shot

Distance 4 / 12 Yards
Rules current IDPA Rulebook

## STANDARDS

START POSITION:relax, face down-range punte dei piedi sui segni della fault line, arma carica in fondina con 5 colpi, (4+1) colpo camerato, i restanti caricatori alla capacità di divisione in buffetteria.

PCC: Stessa start condition, arma in hip level volata verso il parapalle

PROCEDURA: al segnale acustico, ingaggiate da T1 a T4 con un colpo minimo, quindi T5 con 5 colpi minimi. ANGOLI DI SICUREZZA: NON OLTRE 180 ° LATERALI E ALTEZZA PARAPALLE