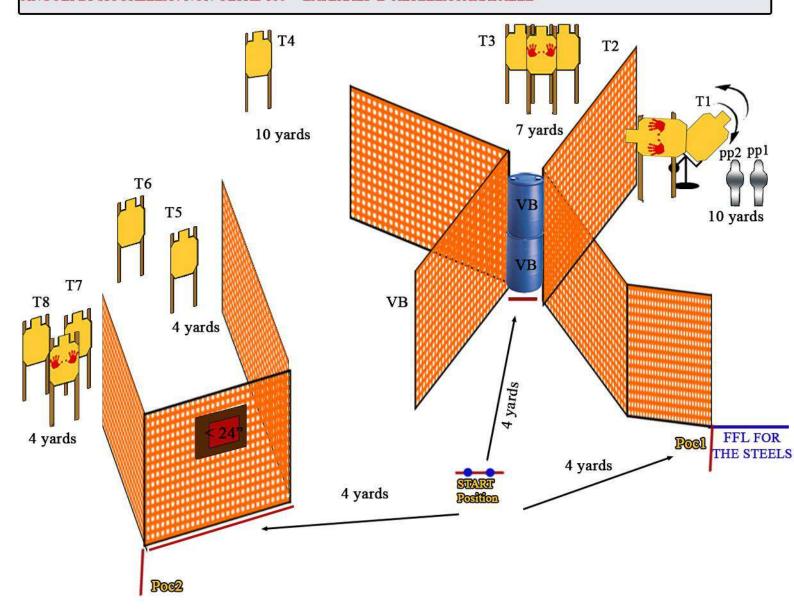

SAFETY ANGLES: 180° HORIZZONTALLY AND VERTICALLY THE LIMIT IS THE HEIGHT THE BERM

BAY
String 1
Scoring 18 rounds, Unlimited
Scored Hits best 2 for paper steels down
Target 8 threat- 3 non threat t.2 steels

Concealment garment Required

Start-Stop Audible - last shot Distance 4 / 10 Yards

Rules current IDPA Rulebook

Stage Designer PSO /

SCENARIO: Nei vicoli intorno alla stazione vieni coinvolto in una sparatoria tra spacciatori, ti difendi START POSITION: face down-range in SP, relax con tallonii sui segni, arma carica in fondina colpo camerato, i restanti caricatori alla capacità di divisione in buffetteria.

PCC: Stessa start condition, ma con arma in HIP level verso il parapalle

PROCEDURA: al segnale acustico, ingaggiate tutti i target rispettando coperture e priorità,

T2 e T3 saranno visibili abbattendo il bidone.

Il bobber T1 ( che resterà visibile) si attiverà abbattendo pp1, T4 è in the open, FFL for the steels Tutte le carte vanno ingaggiate con 2 colpi minimi

String 1
Scoring 17 rounds, Unlimited
Scored Hits best 3 for paper steels down
Target 5threat- 2 non threat t. 2 steels
Concealment garment Required
Start-Stop Audible - last shot
Distance 6 / 13 Yards
Rules current IDPA Rulebook
Stage Designer
PSO /