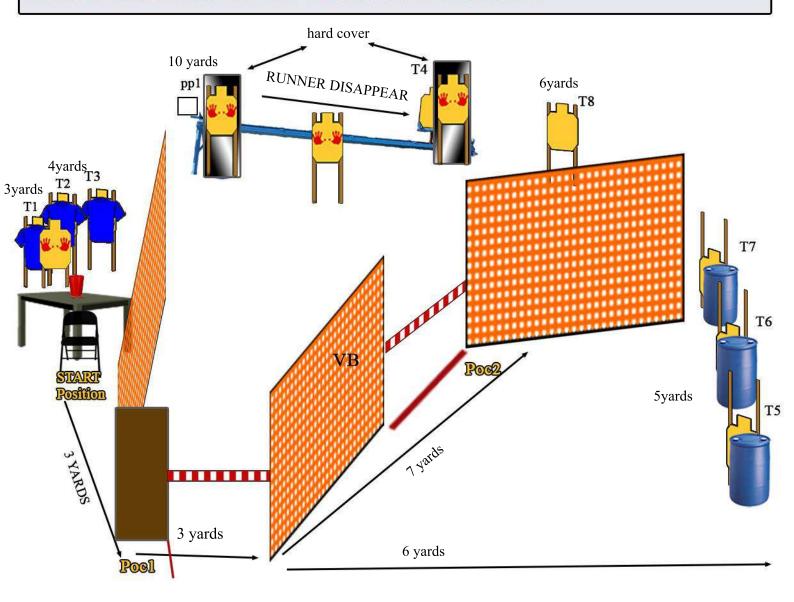

Concealment garment Required

Start-Stop Audible - last shot Distance 4 / 10 Yards

Rules current IDPA Rulebook

Stage Designer PSO /

SCENARIO: Nei vicoli intorno alla stazione vieni coinvolto in una sparatoria tra spacciatori, ti difendi START POSITION: face down-range in SP, relax con tallonii sui segni, arma carica in fondina colpo camerato, i restanti caricatori alla capacità di divisione in buffetteria.

PCC: Stessa start condition, ma con arma in HIP level verso il parapalle

PROCEDURA: al segnale acustico, ingaggiate tutti i target rispettando coperture e priorità,

T2 e T3 saranno visibili abbattendo il bidone.

Il bobber T1 ( che resterà visibile) si attiverà abbattendo pp1, T4 è in the open, FFL for the steels Tutte le carte vanno ingaggiate con 2 colpi minimi

String 1
Scoring 17 rounds, Unlimited
Scored Hits best 3 for paper steels down
Target 5threat- 2 non threat t. 2 steels
Concealment garment Required
Start-Stop Audible - last shot
Distance 6 / 13 Yards
Rules current IDPA Rulebook
Stage Designer
PSO /