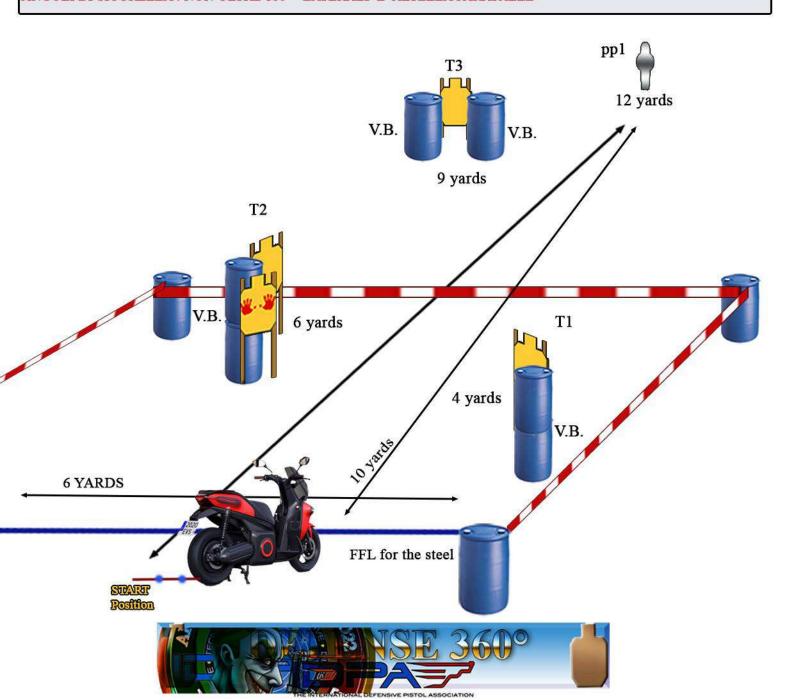

BAY STAGE N. 12 LO SCOOTER

String 1

Scoring 10 rounds ,unlimited Scored Hits 3 for paper steel down

Target 3 threat-1 non threat T.1 steel

Concealment garment Required

Start-Stop Audible - last shot

Distance 4/12 Yards

Rules current IDPA Rulebook

Stage Designer Diego Silvestri

**PSO** 

SCENARIO: mentre vi fate un bel giro in moto, vi fermate per il rifornimento...la sfortuna vi assale e siete costretti a fare uso delle armi per difendervi

START POSITION: face down-range in SP dietro lo scooter, punte dei piedi che toccano i segni sulla FL, con le mani sulla sella., arma carica in fondina colpo camerato, i restanti caricatori alla capacità di divisione in buffetteria. PCC: Stessa start condition, ma con arma nella mano debole in hip level, volata verso il parapalle mano forte sulla sella, PROCEDURA: al segnale acustico, ingaggiate i target quando visibili, ripettando le priorità. Tutte le carte vanno ingaggiate con 3 colpi minimi. Linea blu è DQ limit per pp1