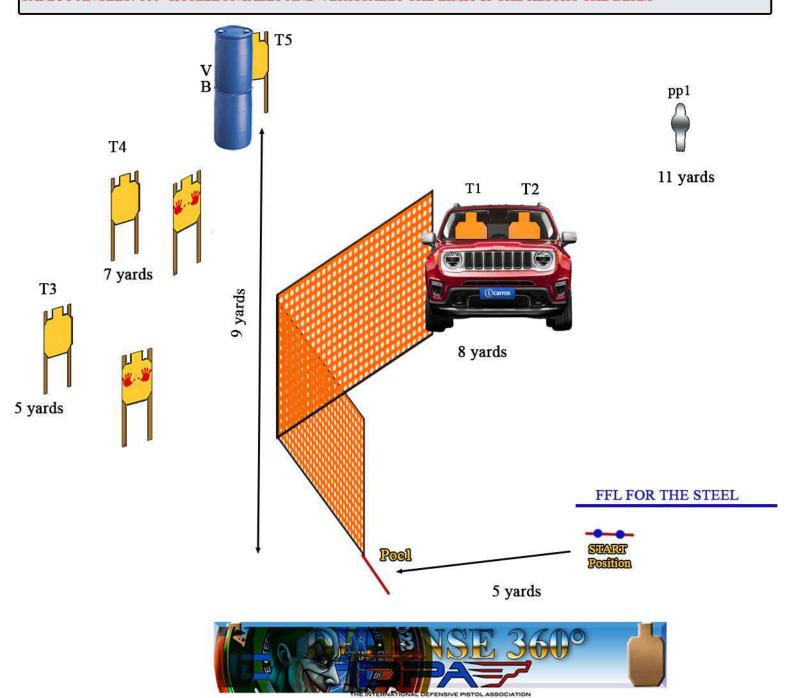

Tutte le carte vanno ingaggiate con 3 colpi minimi

STAGE N.2 THE EMBASSY BAY String 1 Scoring 11 rounds, Unlimited Scored Hits best 2 for paper steel down **Target** 5 threat- 2 non threat t.1 steel Concealment garment Required Start-Stop Audible - last shot Distance 5/11 Yards Rules current IDPA Rulebook Stage Designer Silvestri PSO /

SCENARIO: : Mentre transiti davanti all'ambasciata Italiana di Tripoli.dei terroristi cercano di ucciderti,

sei armato e ti difendi

START POSITION: : face down-range in SP, punte dei piedi sui segni.cellulare nella mano debole,arma carica in fondina colpo camerato, i restanti caricatori alla capacità di divisione in buffetteria.

PCC: Stessa start condition, ma con arma in HIP level verso il parapalle

PROCEDURA: al segnale acustico, ingaggiate tutti i target rispettando coperture e priorità, T1 - T2 - T5 e pp1 sono in the open, FFL for the steel Tutte le carte vanno ingaggiate con 2 colpi minimi