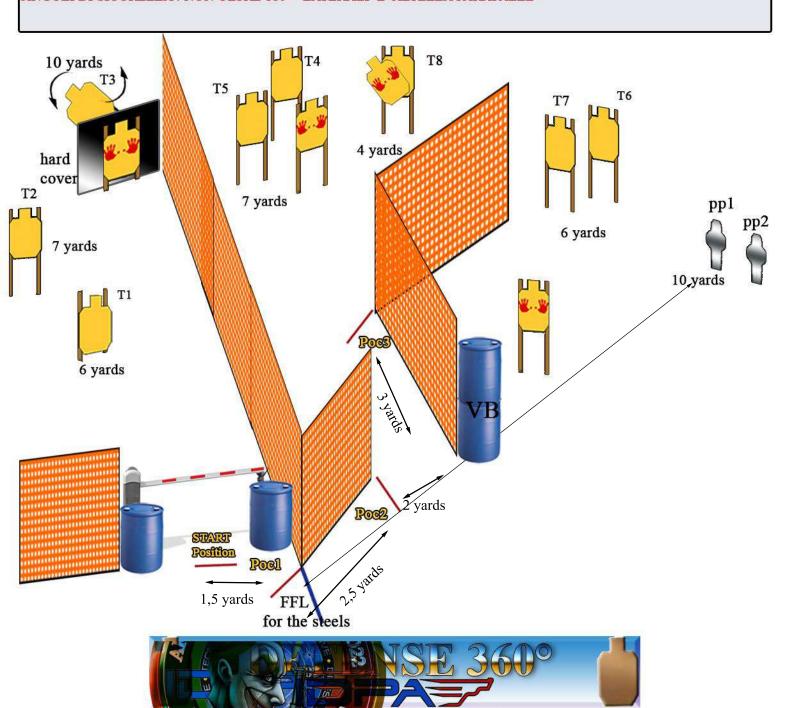

Tutte le carte vanno ingaggiate con 3 colpi minimi .

BAY STAGE N.5 IN VILLA

String 1

Scoring 17 rounds, Unlimited
Scored Hits best 2 for paper steels down

Target 7threat- 2 non threat t. 3 steels

Concealment garment Required

Start-Stop Audible - last shot

Distance 6 / 15 Yards

Rules current IDPA Rulebook

Stage Designer

PSO /

SCENARIO: Arrivi nella tua villa in montagna, e ti accorgi che malviventi armati ti stavano aspettando, ti difendi

START POSITION: relax in SP, face down-range talloni sui segni della FL arma carica in fondina, colpo camerato, restanti caricatori in buffetteria.

PCC: stessa start position, low ready ,arma carica volata verso il punto rosso.

PROCEDURA: al segnale acustico,ingaggiate i target rispettando coperture e priorità. FFL è il limite di ingaggio per i ferri

Tutte le carte vanno ingaggiate con 2 colpi minimi

BAY STAGE N. 6 STANDARD limited