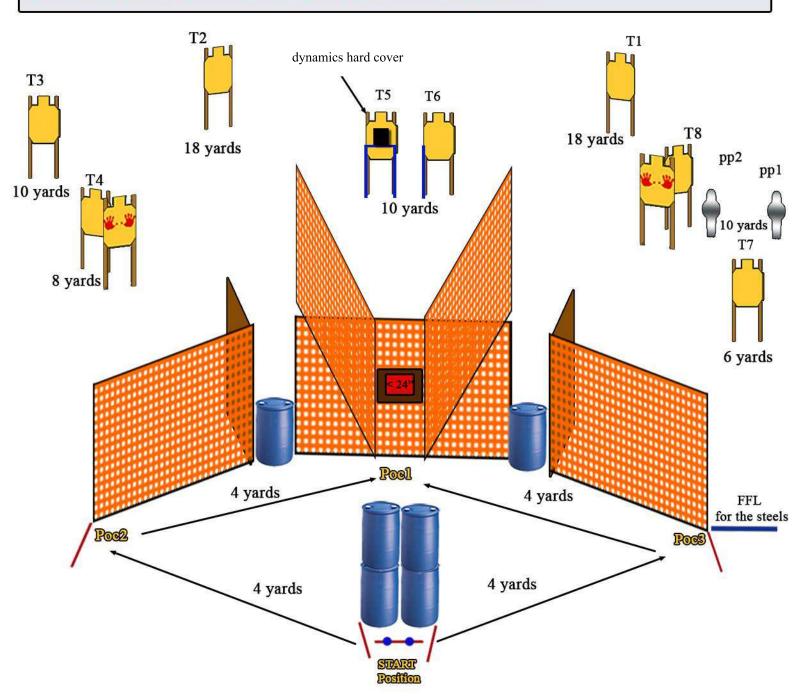

Tutte le carte vanno ingaggiate con 3 colpi minimi

String 1
Scoring 18 rounds, Unlimited
Scored Hits best 2 for paper steels down
Target 8 threat- 2 non threat t.2 steels
Concealment garment Required
Start-Stop Audible - last shot
Distance 8 / 18 Yards
Rules current IDPA Rulebook
Stage Designer
PSO

SCENARIO: sei in casa quando soggetti armati irrompono sparando, devi uscire allo scoperto per difenderti START POSITION: in SP, face down-range, relax con le punte dei piedi sui segni, arma carica in fondina colpo camerato, i restanti caricatori alla capacità di divisione in buffetteria.

PCC: Stessa start condition, ma con arma in HIP level verso il parapalle

PROCEDURA: al segnale acustico,ingaggiate tutti i target rispettando coperture e priorità, Dopo aver ingaggiato T1 e T2 in copertura dalla SP, tutte le Poc sono intercambiabili, T5 è parzialmente coperto da hard cover "dinamica" che se colpita cade, rendendo visibile il body.

Tutte le carte vanno ingaggiate con 2 colpi minimi