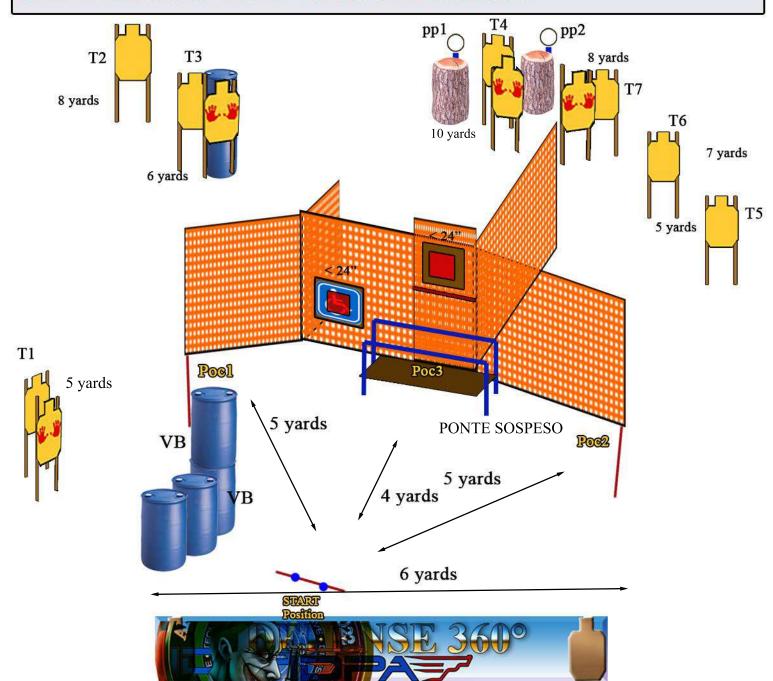

SAFETY ANGLES: 180° HORIZZONTALLY AND VERTICALLY THE LIMIT IS THE HEIGHT THE BERM

BAY
String 1
Scoring 18 rounds, Unlimited
Scored Hits best 2 for paper steels down
Target 8 threat- 3 non threat t.2 steels

Concealment garment Required

Start-Stop Audible - last shot Distance 4 / 10 Yards

Rules current IDPA Rulebook

Stage Designer PSO /

SCENARIO: Nei vicoli intorno alla stazione vieni coinvolto in una sparatoria tra spacciatori, ti difendi START POSITION: face down-range in SP, relax con tallonii sui segni, arma carica in fondina colpo camerato, i restanti caricatori alla capacità di divisione in buffetteria.

PCC: Stessa start condition, ma con arma in HIP level verso il parapalle

PROCEDURA: al segnale acustico, ingaggiate tutti i target rispettando coperture e priorità,

T2 e T3 saranno visibili abbattendo il bidone.

Il bobber T1 ( che resterà visibile) si attiverà abbattendo pp1, T4 è in the open, FFL for the steels Tutte le carte vanno ingaggiate con 2 colpi minimi

String 1
Scoring 17 rounds, Unlimited
Scored Hits best 3 for paper steels down
Target 5threat- 2 non threat t. 2 steels
Concealment garment Required
Start-Stop Audible - last shot
Distance 6 / 13 Yards
Rules current IDPA Rulebook
Stage Designer
PSO /