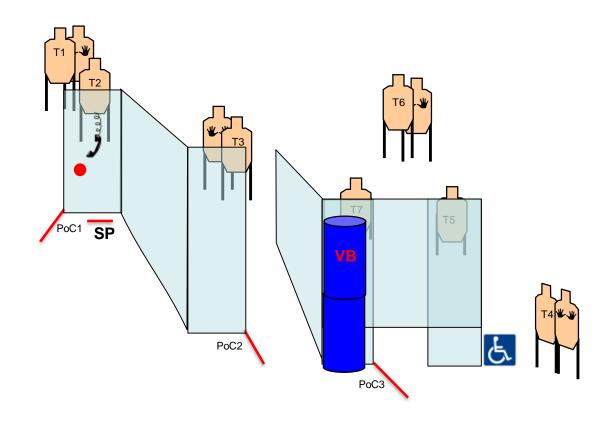

# STAGE 3 "Subway"

Accademia del Tiro Salernitana

**SCENARIO:** You are about to take the subway when armed hijackers shoot the train conductor and want to throw the train at the oncoming convoy. In the last compartment is your family, save their lives.

**START POSITION-CONDITION**: In SP facing downrange hands touching marks, gun loaded and holstered, magazines at division capacity properly stowed.

PCC: Supported with the strong hand, muzzle pointed to the mark.

**PROCEDURE:** On start signal engage targets from available cover. T1 with 2 rounds body and 1 round head. T3 in the open. The last window in PoC6 remains open only by holding the "LEV" lever.

STRINGS: 1

SCORING: 15 rounds, Unlimited

TARGETS: 6 threat, 4 non-threat, 2 steel

SCORED HITS: best 2 per paper, T1 best 2 body +

best 1 head, steel down

**START-STOP:** audible - last shot **RULES:** 2024 IDPA Rulebook

**CONCEALMENT GARMENT:** required

**DISTANCES:** 3-12 yards