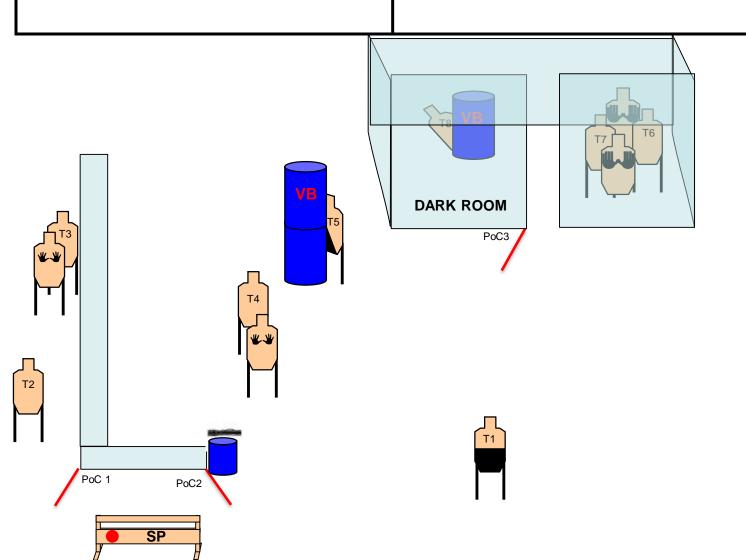

## STAGE 1 "Fortis Fortuna Adiuvat"

**Predators Practical Shooting** 

**SCENARIO:** You are making a call at the phone booth when armed robbers start shooting at you. Try to find your way out.

START POSITION-CONDITION: In SP facing

downrange, toes on the line, strong hand holding the phone at ear level, gun loaded and holstered, magazines

at division capacity properly stowed.

PCC: Supported with the weak hand, muzzle pointed to the mark.

**PROCEDURE:** On start signal engage targets from available cover. T4 in the open. Targets from PoC3 in prone position.

STRINGS: 1

SCORING: 14 rounds, Unlimited TARGETS: 7 threat, 4 non-threat SCORED HITS: best 2 per target START-STOP: audible - last shot RULES: 2024 IDPA Rulebook

**CONCEALMENT GARMENT:** required

**DISTANCES:** 4-10 yards