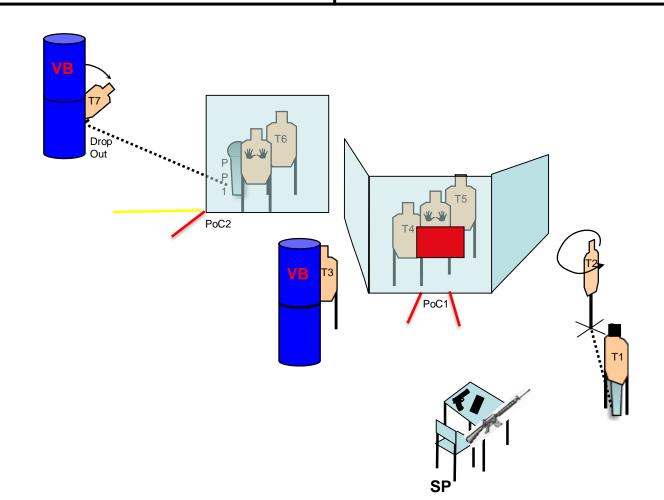

## STAGE 8 "Bitter Aperitif"

Interforze Milano
"Guido Visconti di Modrone"

**SCENARIO:** You are a diplomat in Conrandlia and you are enjoying your aperitif in a famous bar in the capital. But be careful, those who serve you are not real waiters and together with other armed accomplices they want to kidnap you. When you react, they fire a few shots in your direction. Run away and save yourself.

**START POSITION-CONDITION**: In SP sitting facing T1, a glass in strong hand, gun and a magazine with 5 rounds on the table both covered by a newspaper, other magazines at division capacity properly stowed. PCC: Same on table, action closed, muzzle pointed to T1.

**PROCEDURE:** On start signal engage targets from available cover. T3 and T7 in the open. T1-T2 while sitting. The steel activator behind T1 puts in action the turner T2 that disappears. PP1 activates the T7 dropout.

NB ENGAGING PP1 BEYOND THE FFL NEAR PoC2 INVOLVES DQ.

STRINGS: 1

SCORING: 15 rounds, Unlimited

**TARGETS:** 7 threat, 2 non-threat, 1 steel **SCORED HITS:** best 2 per target, steel down

**START-STOP:** audible - last shot **RULES:** 2024 IDPA Rulebook

**CONCEALMENT GARMENT:** required

**DISTANCES:** 4-12 yards