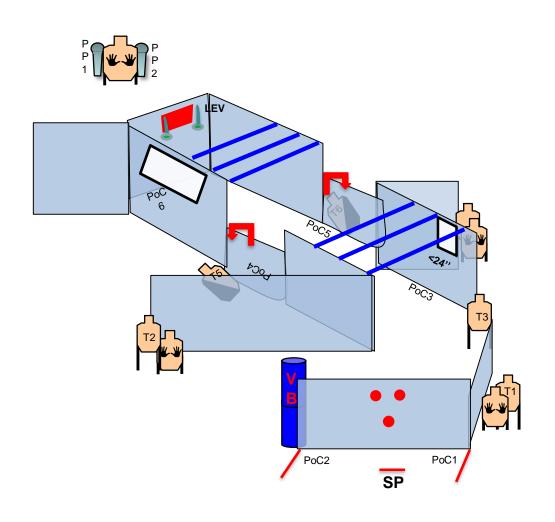

# STAGE 3 "Subway"

Accademia del Tiro Salernitana

**SCENARIO:** You are about to take the subway when armed hijackers shoot the train conductor and want to throw the train at the oncoming convoy. In the last compartment is your family, save their lives.

**START POSITION-CONDITION**: In SP facing downrange hands touching marks, gun loaded and holstered, magazines at division capacity properly stowed.

PCC: Supported with the strong hand, muzzle pointed to the mark.

**PROCEDURE:** On start signal engage targets from available cover. T1 with 2 rounds body and 1 round head. T3 in the open. The last window in PoC6 remains open only by holding the "LEV" lever.

STRINGS: 1

SCORING: 15 rounds, Unlimited

TARGETS: 6 threat, 4 non-threat, 2 steel

SCORED HITS: best 2 per paper, T1 best 2 body +

best 1 head, steel down

**START-STOP:** audible - last shot **RULES:** 2024 IDPA Rulebook

**CONCEALMENT GARMENT:** required

**DISTANCES:** 3-12 yards