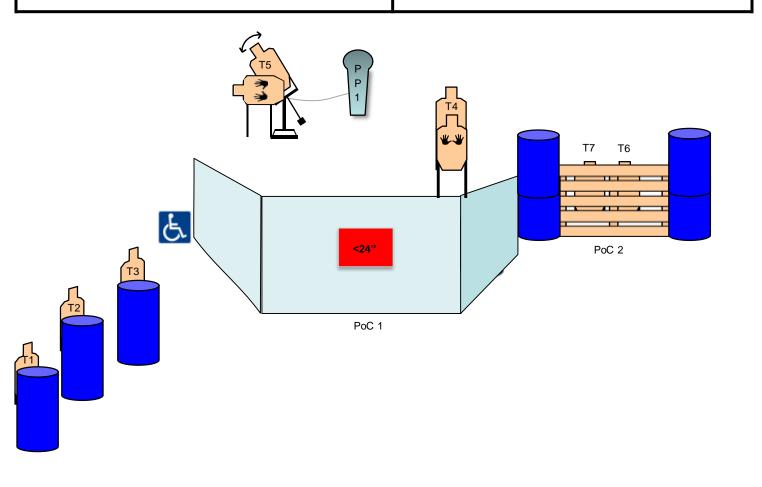

## "Identity Exchange"

Phalanx Shooting Team

**SCENARIO**: You are talking on your cell phone when you are attacked by armed criminals who mistake you for one of the rival gang. Your interlocutor has to wait because after they open fire pointing at you, you are about to have big problems.

**START POSITION-CONDITION:** In SP facing T1, toes on the line, cell phone held with strong hand at ear height, gun loaded and holstered, magazines at division capacity properly stowed.

PCC: Weapon held by weak hand stretched along side, muzzle pointed to the lateral berm.

**PROCEDURE:** On start signal engage targets from available cover. T1-T2 and T7 in the open. PP1 activates T4 that receives 3 rounds and remains visible. NB ENGAGING PP1 - T4 BEYOND THE FFL INVOLVES DQ (HC IS AN IRON SLAB).