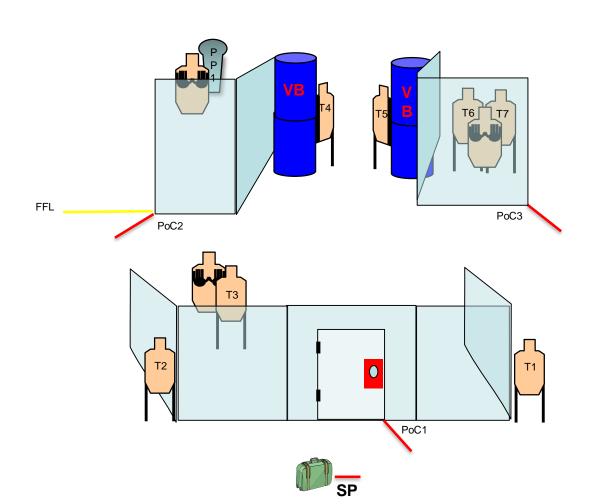

## "Grocery Store"

Gothic Shooters Team

**SCENARIO:** You're at the grocery store doing your little shopping when armed robbers shoot the cashier and want to rob the other customers too. Make your way to the exit.

**START POSITION-CONDITION**: In SP facing downrange, hands on the trolley, gun loaded and holstered, magazines at division capacity properly stowed.

PCC: Weapon held by weak hand stretched along side, strong hand on the trolley, muzzle pointed downrange.

**PROCEDURE:** On start signal engage targets from available cover. T3 and T6 in the open. T7-T8 from low cover. By pushing the activator with the trolley, the T1 drop-out appears.

STRINGS: 1

SCORING: 16 rounds, Unlimited TARGETS: 8 threat - 3 non-threat SCORED HITS: best 4 per target START-STOP: audible - last shot RULES: 2024 IDPA Rulebook