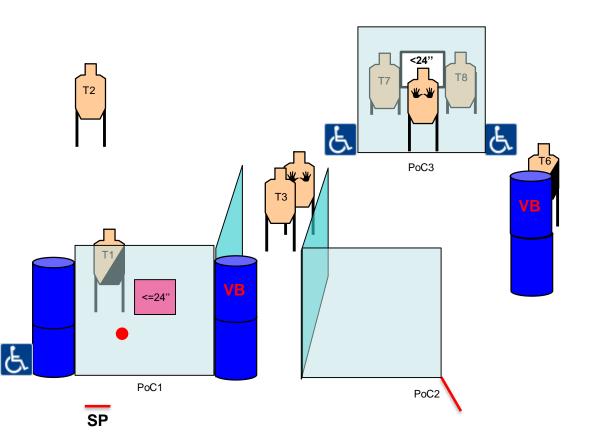

## STAGE 8 "Bitter Aperitif"

Interforze Milano
"Guido Visconti di Modrone"

**SCENARIO:** You are a diplomat in Conrandlia and you are enjoying your aperitif in a famous bar in the capital. But be careful, those who serve you are not real waiters and together with other armed accomplices they want to kidnap you. When you react, they fire a few shots in your direction. Run away and save yourself.

**START POSITION-CONDITION**: In SP sitting facing T1, a glass in strong hand, gun and a magazine with 5 rounds on the table both covered by a newspaper, other magazines at division capacity properly stowed. PCC: Same on table, action closed, muzzle pointed to T1.

**PROCEDURE:** On start signal engage targets from available cover. T3 and T7 in the open. T1-T2 while sitting. The steel activator behind T1 puts in action the turner T2 that disappears. PP1 activates the T7 dropout.

NB ENGAGING PP1 BEYOND THE FFL NEAR PoC2 INVOLVES DQ.

STRINGS: 1

SCORING: 15 rounds, Unlimited

**TARGETS:** 7 threat, 2 non-threat, 1 steel **SCORED HITS:** best 2 per target, steel down

**START-STOP:** audible - last shot **RULES:** 2024 IDPA Rulebook

**CONCEALMENT GARMENT:** required

**DISTANCES:** 4-12 yards