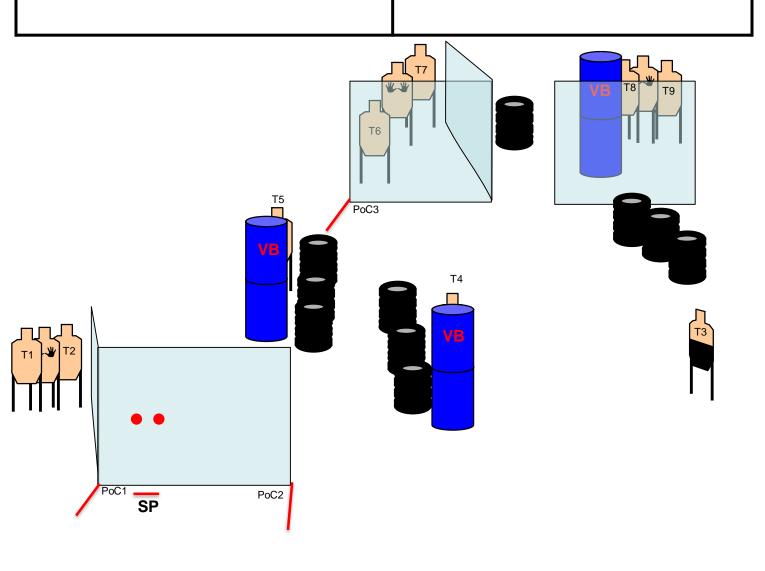

## STAGE 1 "Fortis Fortuna Adiuvat"

**Predators Practical Shooting** 

**SCENARIO:** You are making a call at the phone booth when armed robbers start shooting at you. Try to find your way out.

START POSITION-CONDITION: In SP facing

downrange, toes on the line, strong hand holding the phone at ear level, gun loaded and holstered, magazines

at division capacity properly stowed.

PCC: Supported with the weak hand, muzzle pointed to the mark.

**PROCEDURE:** On start signal engage targets from available cover. T4 in the open. Targets from PoC3 in prone position.

STRINGS: 1

SCORING: 14 rounds, Unlimited TARGETS: 7 threat, 4 non-threat SCORED HITS: best 2 per target START-STOP: audible - last shot RULES: 2024 IDPA Rulebook

**CONCEALMENT GARMENT:** required

**DISTANCES:** 4-10 yards