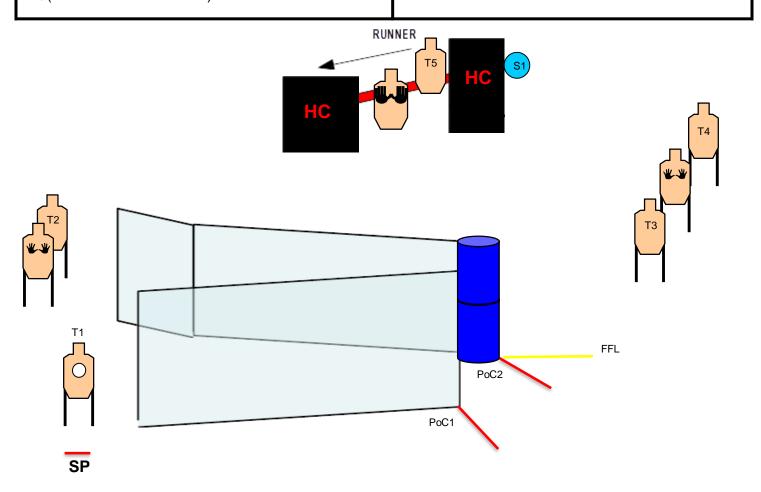

## STAGE 4 "Counterfeiters"

Conrad Shooting Club

**SCENARIO:** The evening date to sell your precious watch turns out to be a date with counterfeiters. At your sign to flee they try to take you hostage by threatening you with a weapon. Run for your life and turn off that car light!

START POSITION-CONDITION: In SP relax facing downrange, toes on the line, gun loaded and holstered, magazines at division capacity properly stowed.

PCC: Hip level, muzzle pointed downrange.

**PROCEDURE:** On start signal engage targets from available cover. T1-T2 in the open. T1 from retention with 3 rounds. S1 activates the runner T5 which disappears.

NB ENGAGING S1-T5 BEYOND THE FFL INVOLVES DQ (HCs ARE IRON SLABS).

STRINGS: 1

SCORING: 12 rounds, Unlimited

TARGETS: 5 threat, 3 non-threat, 1 steel

SCORED HITS: best 2 per target, T1 best 3, steel

down

**START-STOP:** audible - last shot **RULES:** 2024 IDPA Rulebook