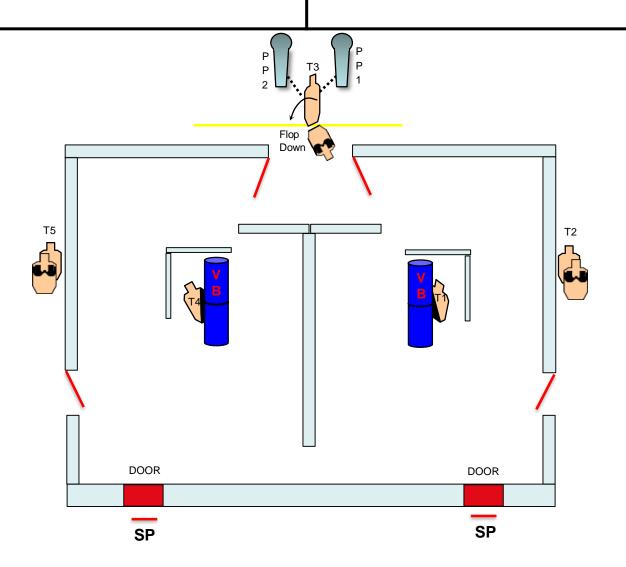

## STAGE 14 (All bays) "First & Last Shots 25"

Friends of Squadra Italiana

### STANDARD

#### START POSITION-CONDITION:

STRING 1: In SP relax facing T1, toes on the line, gun loaded and holstered, magazines at division capacity properly stowed.

STRING 2: In SP relax facing T2, toes on the line, gun loaded with 2 rounds and holstered, magazines at division capacity properly stowed.

PCC: Low ready, muzzle pointed to the mark.

**PROCEDURE:** On start signal from the relative SP

standing still

STRING 1 (SP1): engage T1 with 3 rounds body and

then 2 rounds head

STRING 2 (SP2): engage T2 with 2 rounds head strong hand only and then with 4 rounds body weak hand only

STRINGS: 2

SCORING: 11 rounds, Limited TARGETS: 2 threat, 1 non-threat

SCORED HITS: T1 3 body + 2 head, T2 4 body + 2

head

**START-STOP:** audible - last shot **RULES:** 2024 IDPA Rulebook

**CONCEALMENT GARMENT:** required

**DISTANCES:** 7-8 yards

**NB** For the muzzle, the 180 rule applies horizontally and vertically the limit is the height of the berms.

STRING 1

STRING 2