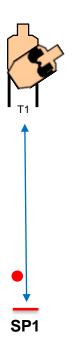

# STAGE 15 (All bays) "Warm-Up 25"

Conrad Shooting Club

#### **STANDARD**

**START POSITION-CONDITION**: In SP relax facing T1, toes on the line, gun loaded and holstered, magazines at

division capacity properly stowed.

PCC: Low ready, muzzle pointed to the mark.

PROCEDURE: On start signal from SP standing still,

engage T1 with 4 rounds.

STRINGS: 1

SCORING: 4 rounds, Limited

**TARGETS:** 1 threat

SCORED HITS: best 4 per T1 START-STOP: audible - last shot RULES: 2024 IDPA Rulebook

**CONCEALMENT GARMENT:** required

**DISTANCES:** 10 yards