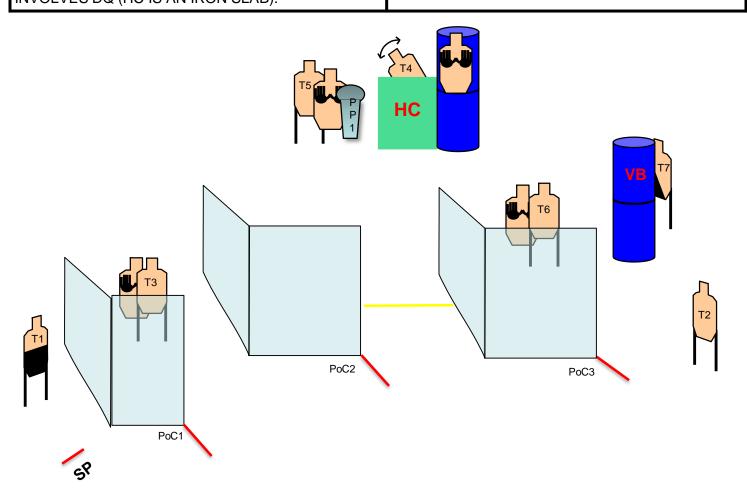

## "Identity Exchange"

Phalanx Shooting Team

**SCENARIO**: You are talking on your cell phone when you are attacked by armed criminals who mistake you for one of the rival gang. Your interlocutor has to wait because after they open fire pointing at you, you are about to have big problems.

**START POSITION-CONDITION:** In SP facing T1, toes on the line, cell phone held with strong hand at ear height, gun loaded and holstered, magazines at division capacity properly stowed.

PCC: Weapon held by weak hand stretched along side, muzzle pointed to the lateral berm.

**PROCEDURE:** On start signal engage targets from available cover. T1-T2 and T7 in the open. PP1 activates T4 that receives 3 rounds and remains visible. NB ENGAGING PP1 - T4 BEYOND THE FFL INVOLVES DQ (HC IS AN IRON SLAB).

STRINGS: 1

SCORING: 16 rounds, Unlimited

TARGETS: 7 threat, 4 non-threat, 1 steel

SCORED HITS: best 2 per target, T4 best 3, steel

down

**START-STOP:** audible - last shot **RULES:** 2024 IDPA Rulebook

**CONCEALMENT GARMENT:** required

**DISTANCES**: 4-15 yards