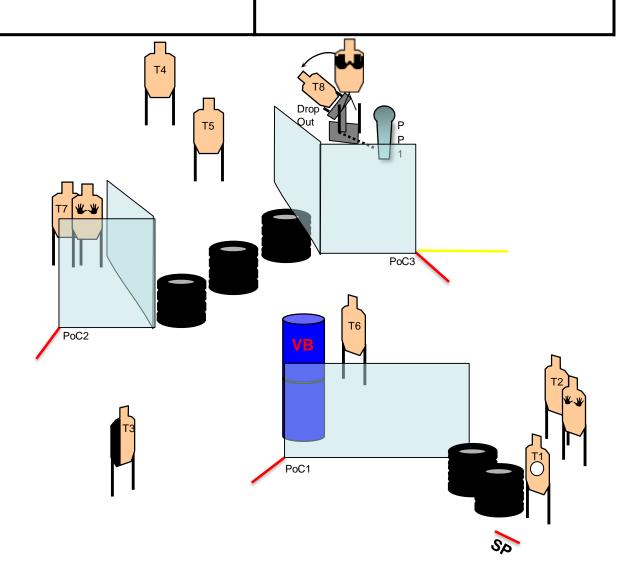

## "Grocery Store"

Gothic Shooters Team

**SCENARIO:** You're at the grocery store doing your little shopping when armed robbers shoot the cashier and want to rob the other customers too. Make your way to the exit.

**START POSITION-CONDITION**: In SP facing downrange, hands on the trolley, gun loaded and holstered, magazines at division capacity properly stowed.

PCC: Weapon held by weak hand stretched along side, strong hand on the trolley, muzzle pointed downrange.

**PROCEDURE:** On start signal engage targets from available cover. T3 and T6 in the open. T7-T8 from low cover. By pushing the activator with the trolley, the T1 drop-out appears.

STRINGS: 1

SCORING: 16 rounds, Unlimited TARGETS: 8 threat - 3 non-threat SCORED HITS: best 4 per target START-STOP: audible - last shot RULES: 2024 IDPA Rulebook

**CONCEALMENT GARMENT:** required

**DISTANCES:** 3-12 yards