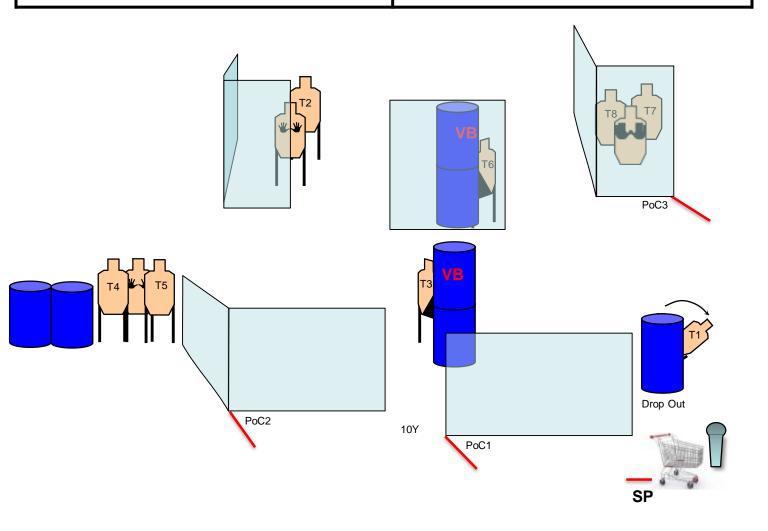

# STAGE 3 "Subway"

Accademia del Tiro Salernitana

**SCENARIO:** You are about to take the subway when armed hijackers shoot the train conductor and want to throw the train at the oncoming convoy. In the last compartment is your family, save their lives.

**START POSITION-CONDITION**: In SP facing downrange hands touching marks, gun loaded and holstered, magazines at division capacity properly stowed.

PCC: Supported with the strong hand, muzzle pointed to the mark.

**PROCEDURE:** On start signal engage targets from available cover. T1 with 2 rounds body and 1 round head. T3 in the open. The last window in PoC6 remains open only by holding the "LEV" lever.

STRINGS: 1

SCORING: 15 rounds, Unlimited

TARGETS: 6 threat, 4 non-threat, 2 steel

SCORED HITS: best 2 per paper, T1 best 2 body +

best 1 head, steel down

**START-STOP:** audible - last shot **RULES:** 2024 IDPA Rulebook

**CONCEALMENT GARMENT:** required

**DISTANCES:** 3-12 yards