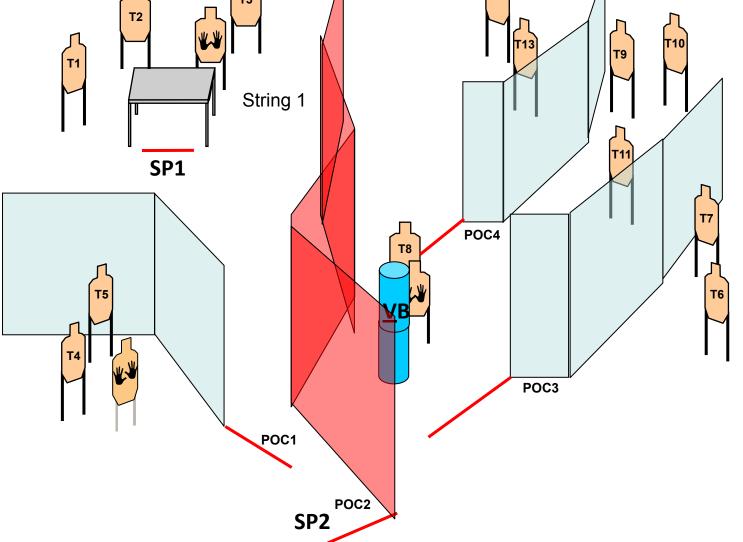

#### TIER 2 IDPA MATCH Stage n°3 "At the post office"

SCENARIO: You went to collect your pension, while you are in line, some criminals burst into the office shooting at the guards and at you, defend yourself, but when it seems to be over, some criminals gets up and continues shooting at you. START POSITIONS: Both strings standing relax, gun loaded and STRINGS: 2 holstered, magazines at division capacity properly stowed. SCORING: String 1: 10 rounds, Unlimited PCC: Same conditions but Hip Level. String 2: 16 rounds Unlimited String 1: In SP1 toes touch the line, facing down range TARGETS: 13 threat, , 3 NT String 2: In SP2 near to Poc2 heels touch the fault line, facing down **SCORED HITS:** Best 2 per target for both strings range **START-STOP:** Audible – Last shoot RULES: IDPA Rulebook 2024 **PROCEDURE: CONCEALMENT GARMENT:** Required STRING 1: On start signal, engage all targets from available covers, **DISTANCES: 2-6 vards** T1-T2-T3 are in the open Muzzle Safe Point: Unless otherwise specified, SRTING 2: On start signal, engage all targets from available covers, the 180° rule applies horizontally, and vertically T8 is in the open the limit is the berms height, vertically except guns unloaded and only with slide or cylinder open. String 2 Т3 т٩