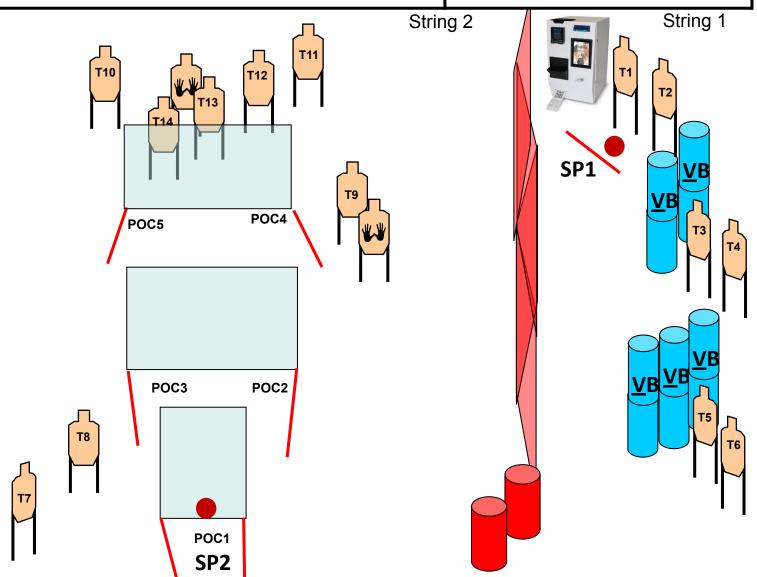

#### TIER 2 IDPA MATCH Stage n°5

"Something went wrong"

SCENARIO: Before you pick up your car from the parking lot, you go to the automatic machines to pay the ticket when some armed criminals ask you for your wallet and watch, defend yourself, then when you get close to your car, you realize that other criminals are robbing your car and as soon as they see you they start shooting at you, continue to defend yourself

| START POSITIONS: Both strings Standing relax, gun loaded and<br>holstered, spare magazines at division capacity properly stowed.<br>PCC: Same conditions but Low Ready, muzzle to the red point.<br>String 1: In SP1 toes touch the line, facing T1 –T2<br>String 2: In Poc1 between the 2 fault lines, facing down range. | STRINGS: 2<br>SCORING: String 1: 12 rounds, Unlimited<br>String 2: 16 rounds Unlimited<br>TARGETS: 14 threat, , 2 NT<br>SCORED HITS: Best 2 per target for both strings                                                                                                                                                                                      |
|----------------------------------------------------------------------------------------------------------------------------------------------------------------------------------------------------------------------------------------------------------------------------------------------------------------------------|--------------------------------------------------------------------------------------------------------------------------------------------------------------------------------------------------------------------------------------------------------------------------------------------------------------------------------------------------------------|
| PROCEDURE:<br>STRING 1: On start signal, engage al targets in the open<br>SRTING 2: On start signal, engage all targets from available covers,<br>T7-T8 are in the open                                                                                                                                                    | START-STOP: Audible – Last shoot<br>RULES: IDPA Rulebook 2024<br>CONCEALMENT GARMENT: Required<br>DISTANCES: 2-14 yards<br>Muzzle Safe Point: Unless otherwise specified,<br>the 180°rule applies horizontally, and vertically<br>the limit is the berms height,. vertically except<br>guns unloaded <u>and only with slide or cylinder</u><br><u>open</u> . |