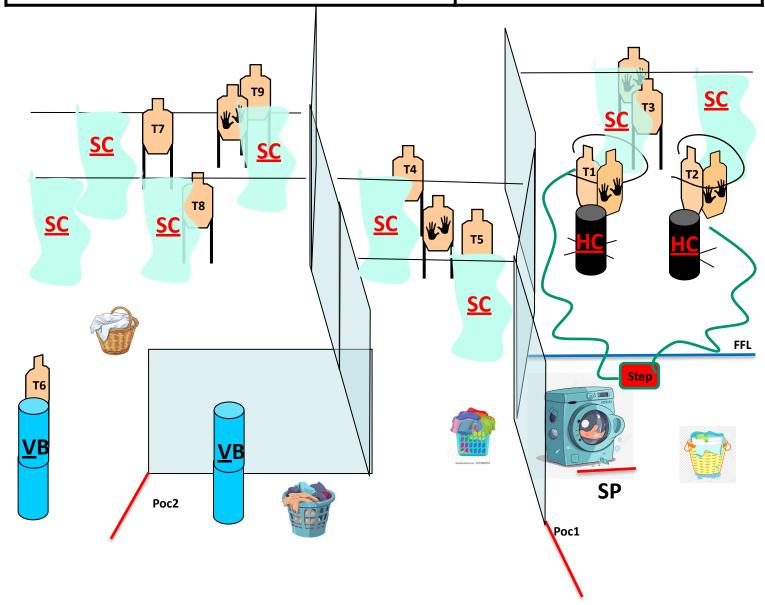

TIER 2 IDPA MATCH

Stage n°6

"At the coins laundry"

SCENARIO: You are on the coins laundry, and when you load the washing machine, something criminals coming inside the laundry by shooting to every were for take the cashier money, save your self!!!

| START POSITIONS: In Sp facing down range, both hands completely                                                                                                                                                                                                     | SCORING: 18 rounds, Unlimited                                                                                                                                                                                                                                                              |
|---------------------------------------------------------------------------------------------------------------------------------------------------------------------------------------------------------------------------------------------------------------------|--------------------------------------------------------------------------------------------------------------------------------------------------------------------------------------------------------------------------------------------------------------------------------------------|
| inside the washing machine, gun loaded & holstered, empty chamber,                                                                                                                                                                                                  | TARGETS: 9 threat, , 5 NT                                                                                                                                                                                                                                                                  |
| spare magazines at division capacity properly stowed.                                                                                                                                                                                                               | SCORED HITS: Best 2 per target                                                                                                                                                                                                                                                             |
| PCC: The same condition but rifle on the top of Washing machine,                                                                                                                                                                                                    | START-STOP: Audible – Last shoot                                                                                                                                                                                                                                                           |
| muzzle down range.                                                                                                                                                                                                                                                  | RULES: IDPA Rulebook 2024                                                                                                                                                                                                                                                                  |
| PROCEDURE: On the start signal, engage all target from available<br>covers, T1-T2-T3 and T6, are in The Open. Trample on the Step, will<br>activate the double turner T1&T2 that will disappear, and will show<br>only the two NT targets at the end of its action. | CONCEALMENT GARMENT: Required<br>DISTANCES: 5-1 yards<br>Muzzle Safe Point: Unless otherwise specified,<br>the 180°rule applies horizontally, and vertically<br>the limit is the berms height,. vertically except<br>guns unloaded <u>and only with slide or cylinder</u><br><u>open</u> . |