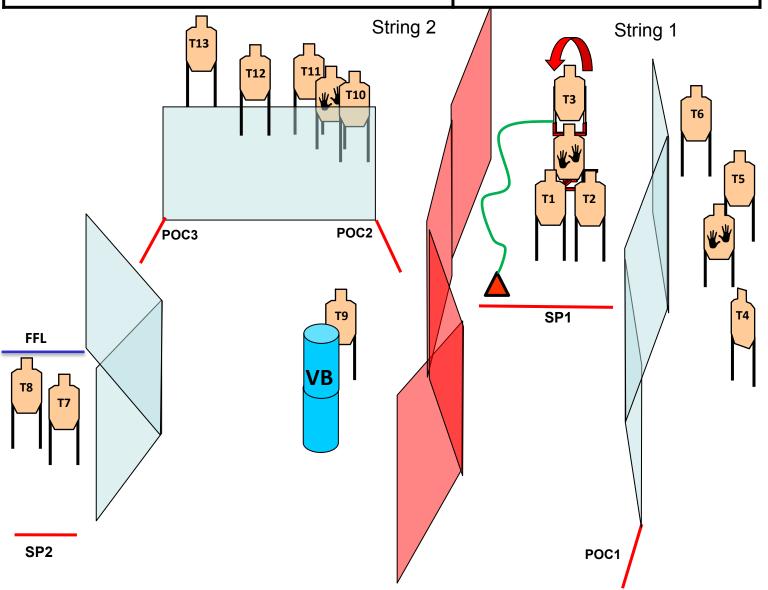

#### TIER 2 IDPA MATCH Stage n°3 "At the post office"

SCENARIO: You went to collect your pension, while you are in line, some criminals burst into the office shooting at the guards and at you, defend yourself, but when it seems to be over, some criminals gets up and continues shooting at you. START POSITIONS: Both strings standing relax, gun loaded and STRINGS: 2 holstered, magazines at division capacity properly stowed. SCORING: String 1: 10 rounds, Unlimited PCC: Same conditions but Hip Level. String 2: 16 rounds Unlimited String 1: In SP1 toes touch the line, facing down range TARGETS: 13 threat, , 3 NT String 2: In SP2 near to Poc2 heels touch the fault line, facing down **SCORED HITS:** Best 2 per target for both strings range **START-STOP:** Audible – Last shoot RULES: IDPA Rulebook 2024 **PROCEDURE: CONCEALMENT GARMENT:** Required STRING 1: On start signal, engage all targets from available covers, **DISTANCES: 2-6 vards** T1-T2-T3 are in the open Muzzle Safe Point: Unless otherwise specified, SRTING 2: On start signal, engage all targets from available covers, the 180° rule applies horizontally, and vertically T8 is in the open the limit is the berms height, vertically except guns unloaded and only with slide or cylinder open. String 2 Т3 т٩