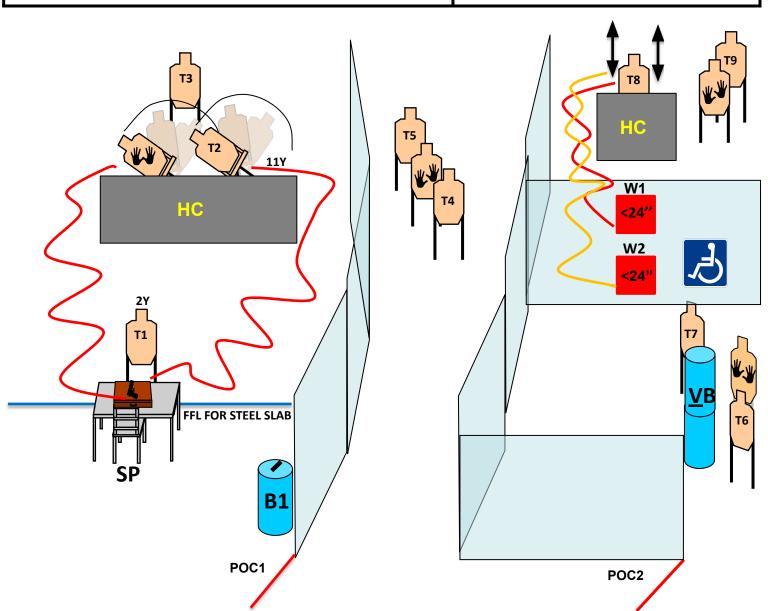

| START POSITIONS: Sitting on SP facing down-range, both hands on                                                                                                                                                                                                                                                                                                                                 | SCORING: 18 rounds, Unlimited    |
|-------------------------------------------------------------------------------------------------------------------------------------------------------------------------------------------------------------------------------------------------------------------------------------------------------------------------------------------------------------------------------------------------|----------------------------------|
| the suitcase sides. Gun unloaded inside the suitcase together only                                                                                                                                                                                                                                                                                                                              | TARGETS: 9 threat, , 4 NT        |
| two magazines, remaining spares magazine on the top of Bin 1.                                                                                                                                                                                                                                                                                                                                   | SCORED HITS: Best 2 per target   |
| All spare magazines at division capacity                                                                                                                                                                                                                                                                                                                                                        | START-STOP: Audible – Last shoot |
| PCC: Same condition, rifle over the suitcase, muzzle down range                                                                                                                                                                                                                                                                                                                                 | RULES: IDPA Rulebook 2024        |
| <ul> <li>PROCEDURE: On Start signal, engage all targets from available covers, T1-T2-T3 and T7, are in The Open, opening the suitcase, will activate the T2 &amp; NT swinger, opening the W1, will activate the T8 Up &amp; Down that will disappear at the end of its action.</li> <li>N.B: Engage T2&amp;T3 over the FFL, will be DQ (The HC is a Steel Slab) W2 only for PPDS use</li> </ul> | DISTANCES: 2-14 yards            |