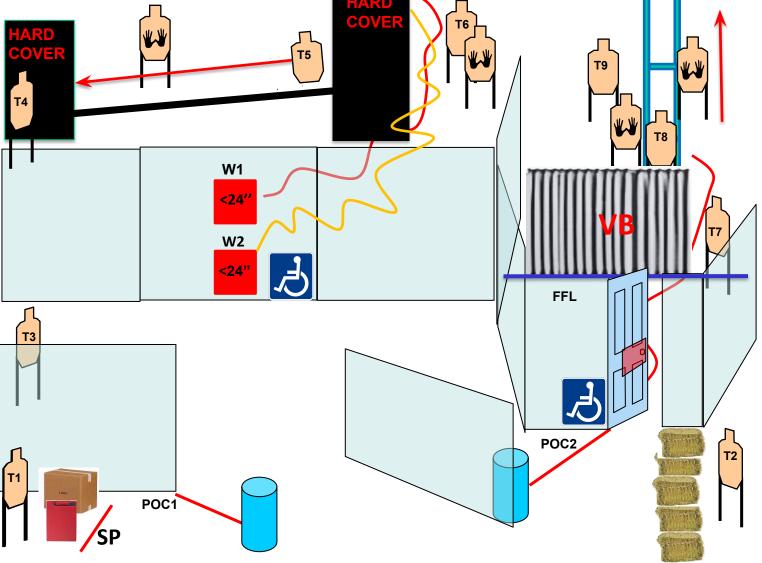

#### TIER 2 IDPA MATCH Stage n°1 "The delivery"

| SCENARIO: You are making your delivery round, when you arrive at a company you realize too late that something is wrong! Some armed criminals were waiting for you to take the package and they do it by shooting you, defend yourself and recover the package                                                                                                                                                              |                                                                                                                                                               |  |
|-----------------------------------------------------------------------------------------------------------------------------------------------------------------------------------------------------------------------------------------------------------------------------------------------------------------------------------------------------------------------------------------------------------------------------|---------------------------------------------------------------------------------------------------------------------------------------------------------------|--|
| START POSITIONS: In SP facing T1, folder in both hands at eyes level,<br>gun loaded & holstered, empty chamber, spare magazines at division<br>capacity properly stowed<br>PCC: The same condition but rifle on the top of package, muzzle down<br>range.                                                                                                                                                                   | SCORING: 18 rounds, Unlimited<br>TARGETS: 9 threat, , 4 NT<br>SCORED HITS: Best 2 per target<br>START-STOP: Audible – Last shoot<br>RULES: IDPA Rulebook 2024 |  |
| PROCEDURE: On the start signal, engage all target from available<br>covers, T1-T2 and T8-T9, are in The Open. Opening W1, will activate<br>the runner T5 that will disappear at the end of its action, from Poc2<br>will be able to engage T7 without touch the door, opening the door,<br>will activate the backward runner T8 that not disappear.<br>N.B: At the start, the door will be left ajar. W2 only for PPDS use. | CONCEALMENT GARMENT: Required<br>DISTANCES: 1-16<br>yards                                                                                                     |  |
| HARD<br>COVER                                                                                                                                                                                                                                                                                                                                                                                                               |                                                                                                                                                               |  |