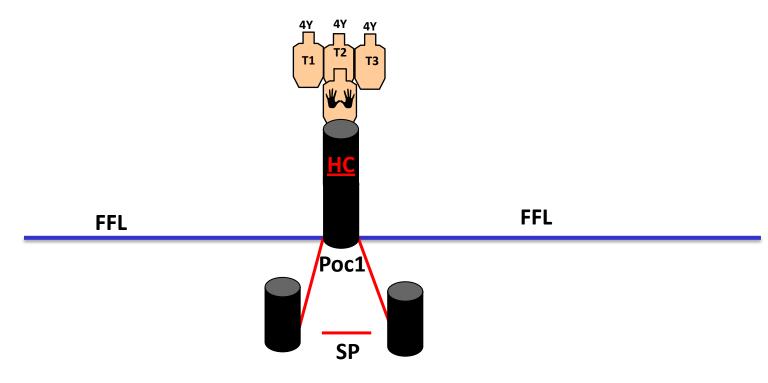

TIER 2 IDPA MATCH

"STAGE n.7"

#### STANDARD

| START POSITIONS: Relax on SP facing down-range, toes touch the<br>line, gun loaded & holstered, spare magazines at division capacity<br>properly stowed.<br>PCC: Same condition but Hip-level                                            |                                                               |
|------------------------------------------------------------------------------------------------------------------------------------------------------------------------------------------------------------------------------------------|---------------------------------------------------------------|
| PROCEDURE: On start signal, engage the targets in low cover (at<br>least one knee on the ground)<br>N.B: Each target must be engaged with at least 3 rounds with the<br>strong hand only, and at least 3 rounds with the weak hand only. | START-STOP: Audible – Last shoot<br>RULES: IDPA Rulebook 2024 |