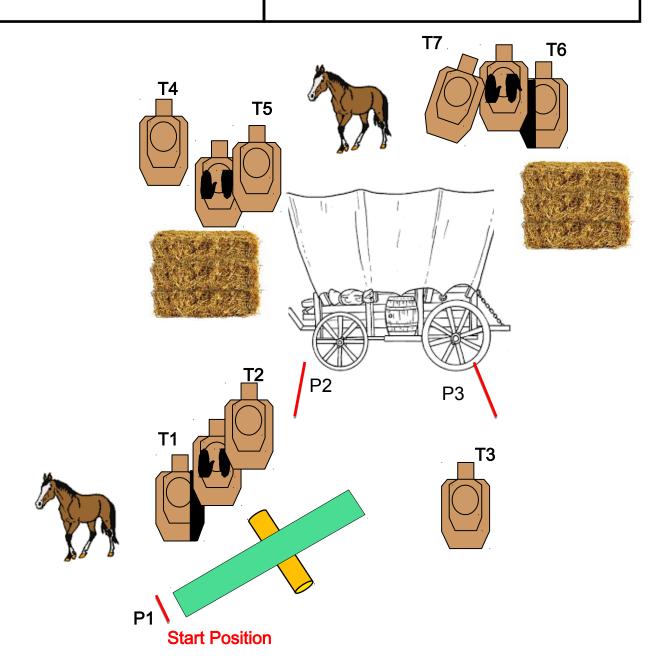

### STAGE 8 - BAY 9 SCENARIO AT THE STABLES

SCENARIO: You are the owner of a high value thoroughbred. The Farm's burglar alarm has been activated during the night and you decide to pick up your gun and to verify what's happening. You then realize that a bunch of individuals are trying to steal your stallion! They realize of your presence and they start shooting at you. Take cover and defend yourself.

START POSITION: Standing in P1, gun holstered and loaded, magazines at division capacity.

STAGE PROCEDURE: At the signal start walking on the wood made bridge and engage T1-2-3 "on the move" from the bridge. Engage the remaining targets from P2 and then from P3 in lateral low cover (only P3 is low cover).

P2 and P3 are interchangeable

STRINGS: 1 - Unlimited SCORING: 14 rounds min TARGETS: 7 IDPA, 3 NT,

SCORED HITS: Best 2 per target START-STOP: Audible - Last shot

CONCEALMENT: Required RANGE: 2 – 10 yards