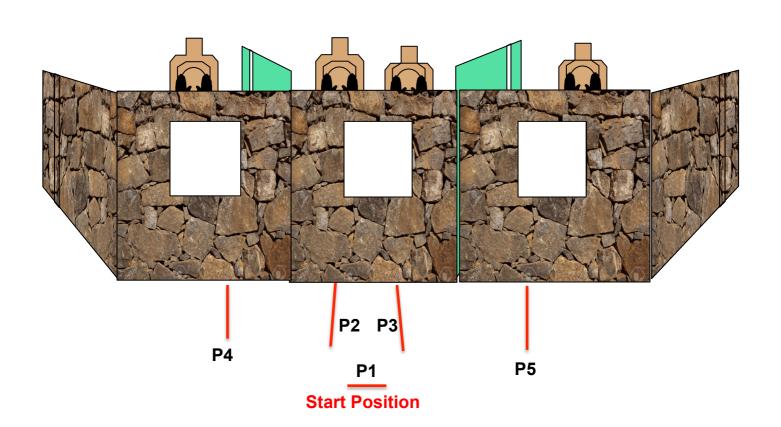

# **STAGE 3 - BAY 3 SCENARIO DEFENSE AT THE EMBASSY**

SCENARIO: You are inside the Embassy that is under attack by a group of terrorists. Some of them has already started to shoot. They want to enter the Émbassy. They have réached the entrance, you must use your gun. Be careful with unarmed civilians.

START POSITION: Standing in P1, gun loaded and STRINGS: holstered, magazines at maximum division capacity.

STAGE PROCEDURE: At the signal engage all the visible targets from the points of cover.

(Points of cover P2, P3, P4 and P5 are interchangeable)

SCORING: 14 rounds min, Unlimited

TARGETS: 7 IDPA, 4 NT, SCORED HITS: Best 2 per target START-STOP: Audible - Last shot

**RANGE** 7-8 yards CONCEALMENT: Required