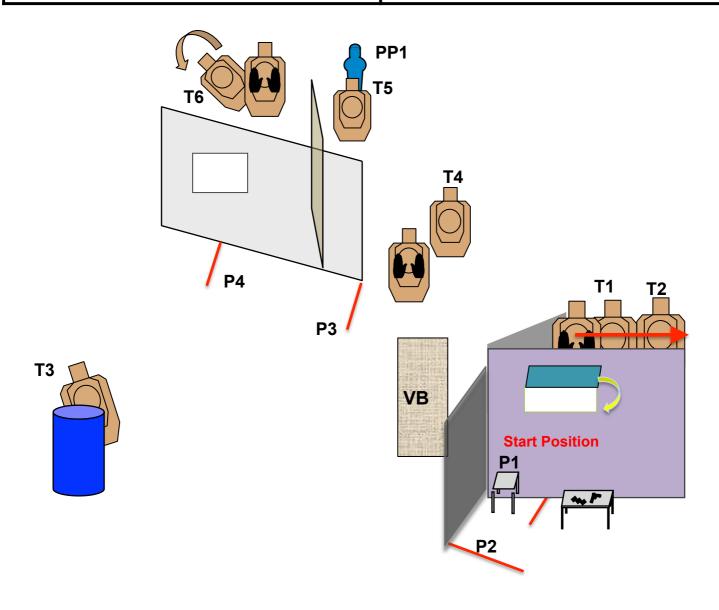

# STAGE 6 - BAY 6 **SCENARIO TOILET**

SCENARIO: You know that you are a very dangerous witness and they have already tried to kill you many times. For this reason you bear your gun everywhere. While you are at home at the toilette, one of your rivals with his accomplices enter the house trying to kill you. You must defend yourself and your relatives.

START POSITION: In P1 seated on the toilet, hands on your knees, gun loaded on the table together with all SCORING: magazines loaded maximum division capacity.

STAGE PROCEDURE: At the signal stand up and engage T1 and T2 from the window (P1). Opening the window will activate the mover. Engage T3 from the PoC P2. T4 must be engaged "on the move". Engage T5 from the PoC P3 with an activator behind the target that will activate the mover T6 that must be engaged from the window (P4).

STRINGS:

12 rounds min, Unlimited TARGETS: 6 IDPA, 3 NT, 1 Steel SCORED HITS: Best 2 per target START-STOP: Audible - Last shot

**RANGE** 4-11 yards **NOT** Required CONCEALMENT: