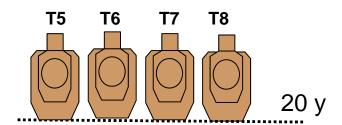

#### BAY 8 – STAGE 7 STANDARD

START POSITION: Standing in P1 holding the gun STRINGS: loaded at division capacity with the weak hand at SCORING: 45° angle.

STAGE PROCEDURE: At the signal engage T1-T2 with the weak hand only, T3 and T4 with the strong hand only. The remaining targets T5-6-7-8 can be engaged free style

STRINGS: 1

SCORING: 16 rounds min, **LIMITED** 

TARGETS: 8 IDPA,

SCORED HITS: Best 2 per target START-STOP: Audible - Last shot

RANGE 7-20 yards CONCEALMENT: **NOT Required** 

RANGE SAFETY RULES: Pointing the muzzle over the berm is prohibited. Muzzle safe plane:180 degree