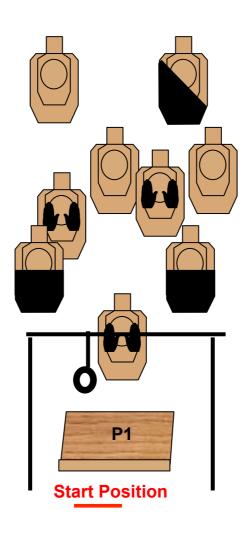

# STAGE 6 - BAY 6 **SCENARIO TOILET**

SCENARIO: You know that you are a very dangerous witness and they have already tried to kill you many times. For this reason you bear your gun everywhere. While you are at home at the toilette, one of your rivals with his accomplices enter the house trying to kill you. You must defend yourself and your relatives.

START POSITION: In P1 seated on the toilet, hands on your knees, gun loaded on the table together with all SCORING: magazines loaded maximum division capacity.

STAGE PROCEDURE: At the signal stand up and engage T1 and T2 from the window (P1). Opening the window will activate the mover. Engage T3 from the PoC P2. T4 must be engaged "on the move". Engage T5 from the PoC P3 with an activator behind the target that will activate the mover T6 that must be engaged from the window (P4).

STRINGS:

12 rounds min, Unlimited TARGETS: 6 IDPA, 3 NT, 1 Steel SCORED HITS: Best 2 per target START-STOP: Audible - Last shot

**RANGE** 4-11 yards **NOT** Required CONCEALMENT: