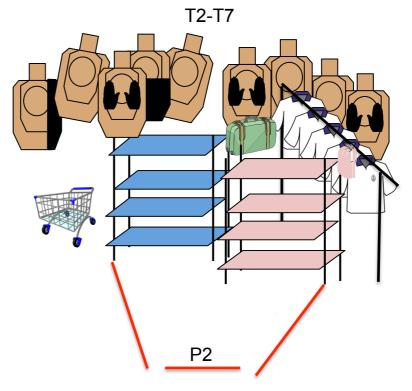

# STAGE 4 - BAY 4 **SCENARIO** PHARMACEUTICAL COMPANY

SCENARIO: You are an armed private security guard of a pharmaceutical company. You are registering the entrance of a visitor and you realize that a bunch of criminals have entered the company and are stealing extremely dangerous viruses. They realize you have unearth them and you are forced to start a gun fight.

START POSITION: Standing in P1 with both hands on the PC keyboard. Gun loaded and holstered, SCORING: magazines at maximum division capacity.

STAGE PROCEDURE: At the signal engage "on the move" T1-T2 and T3 towards the PoC (P2). In P2, using cover, engage T4. T5 -T6 and T7 must be engaged "on the move" through the turnstiles that will activate the movers.

(T4 is only visible in P2 and not after having left the PoC. T5, T6 and T7 are only visible with the action of the turnstiles that will activate them.

STRINGS:

14 rounds min, Unlimited

TARGETS: 7 IDPA, 3 NT, Best 2 per target SCORED HITS: START-STOP: Audible - Last shot

**RANGE** 3-9 yards CONCEALMENT: Required

RANGE SAFETY RULES: Pointing the muzzle over the berm is prohibited. Muzzle safe plane: 180 degree rule.

**Start Position** 