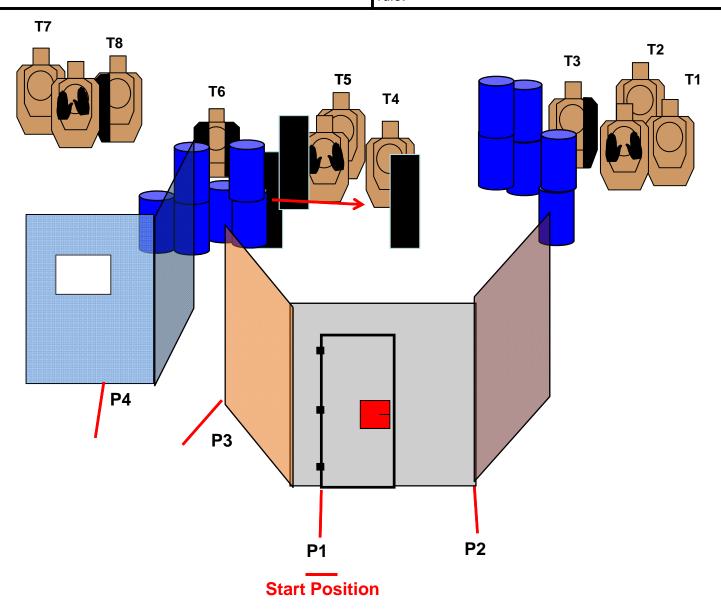

# BAY 1 – STAGE 1 SCENARIO ASSAULT AT THE VALUABLES WAREHOUSE

SCENARIO: Your valuables warehouse burglar alarm has been activated. While opening the door you suddenly face an armed band of criminals who are already inside the warehouse and are already stealing while holding the private security officers as hostages. Other members of the band are hauling the stolen goods in the back of the warehouse. They shout at you "don't move"! while aiming you the gun. You must react.

START POSITION: standing in P1 in front of the door, STRINGS: gun loaded and holstered. Magazines at division SCORING: capacity. TARGETS:

STAGE PROCEDURE: At the signal all targets must be engaged in tactical priority from the specified PoC. Opening the door (using any hand) will activate the mover on the T4 and T5 targets. T4 and T5 are only visible from P1.

(The Points of Cover P1, P2, P3 are interchangeable)

STRINGS: 1 - Unlimited
SCORING: 16 rounds min,
TARGETS: 8 IDPA, 3 NT,
SCORED HITS: Best 2 per target
START-STOP: Audible - Last shot

RANGE 7-12 yards CONCEALMENT: Required

RANGE SAFETY RULES: Pointing the muzzle over the berm is prohibited. Muzzle safe plane:180 degree

rule.