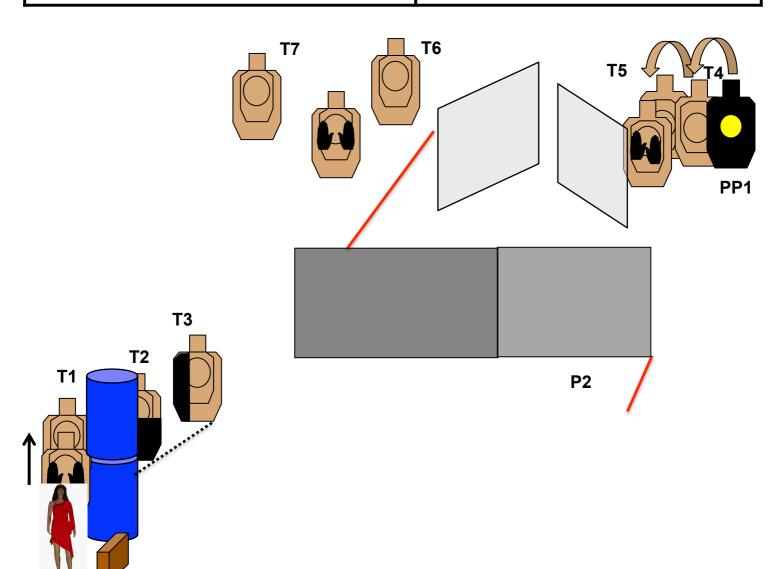

# STAGE 5 - BAY 5 **SCENARIO** FIRST DAY OF WORK

SCENARIO: It is your first day of work as an armored. You are going to pick up a bag of money when you are suddenly assaulted by armed robbers. Defend yourself.

START POSITION: Standing in P1 with both hands grabbing the mannequin. Gun loaded and holstered, SCORING: magazines at maximum division capacity.

STAGE PROCEDURE: At the signal let go the mannequin that while falling down will activate T1. Engage T1 stationary, grab the small suitcase and then engage T2-T3 "on the move" while moving to P2. In P2 engage PP1 that will activate T4 and T5 and then engage T6 and T7 "on the move". The small suitcase can be layed on the ground but must be carried until the end of the CoF. PP1, T4 and T5 are only visible from P2 when using cover. (T6 and T7 are only visible after leaving P2).

Start Position

STRINGS:

15 rounds min, Unlimited TARGETS: 7 IDPA, 3 NT, 1 steel

SCORED HITS: Best 2 per target – steel down

Audible - Last shot START-STOP:

**RANGE** 3-10 yards CONCEALMENT: Required