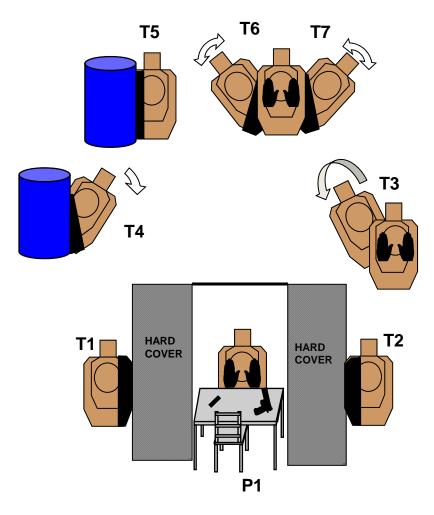

# BAY 1 – STAGE 1 SCENARIO ASSAULT AT THE VALUABLES WAREHOUSE

SCENARIO: Your valuables warehouse burglar alarm has been activated. While opening the door you suddenly face an armed band of criminals who are already inside the warehouse and are already stealing while holding the private security officers as hostages. Other members of the band are hauling the stolen goods in the back of the warehouse. They shout at you "don't move"! while aiming you the gun. You must react.

START POSITION: standing in P1 in front of the door, STRINGS: gun loaded and holstered. Magazines at division SCORING: capacity. TARGETS:

STAGE PROCEDURE: At the signal all targets must be engaged in tactical priority from the specified PoC. Opening the door (using any hand) will activate the mover on the T4 and T5 targets. T4 and T5 are only visible from P1.

(The Points of Cover P1, P2, P3 are interchangeable)

STRINGS: 1 - Unlimited
SCORING: 16 rounds min,
TARGETS: 8 IDPA, 3 NT,
SCORED HITS: Best 2 per target
START-STOP: Audible - Last shot

RANGE 7-12 yards CONCEALMENT: Required

RANGE SAFETY RULES: Pointing the muzzle over the berm is prohibited. Muzzle safe plane:180 degree

rule.