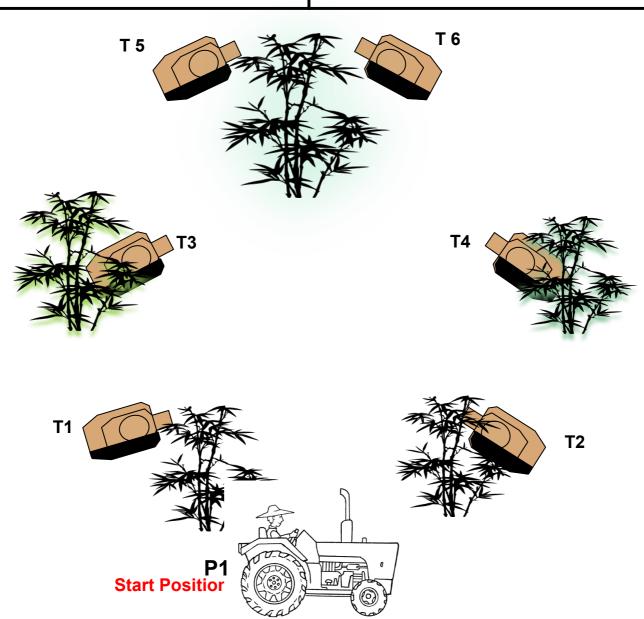

# **STAGE 11 – BAY 12 SCENARIO** RETURN TO THE FARM

SCENARIO: You are hauling provisions to your farm that will be needed for you and your family for an upcoming freezing and long winter. A pack of ferocious and hungry animals is attracted by the smell of your food has decided to attack you. Defend yourself.

START POSITION: In P1 seated on the vehicle with STRINGS: both hands on the steering, gun loaded and SCORING: holstered, magazines at maximum division capacity.

STAGE PROCEDURE: At the signal engage all the targets in tactical priority remaining seated on the vehicle.

12 rounds min, Unlimited

TARGETS: 6 IDPA

Best 2 per target SCORED HITS: START-STOP: Audible - Last shot

**RANGE** 7-14 yards CONCEALMENT: Required