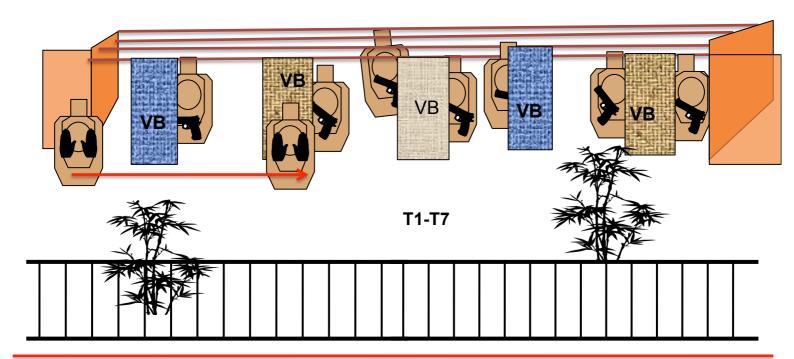

# **STAGE 12 – BAY 13 SCENARIO ASSAULT ON THE BUS**

SCENARIO: You are an undercover police officer and you are travelling on a urban bus. You hear some screams behind you and you understand a band of criminals has decided to abduct the bus and its occupants to kill them. Intervene immediately to avoid the worst.

START POSITION: Standing in P1 on the platform STRINGS: facing up range with both hands holding strong the handle, gun loaded and holstered, magazines at TARGETS: maximum division capacity.

STAGE PROCEDURE: At the signal turn over and engage all targets in tactical priority, remaining on the platform. There are no covers and the platform is unsteady and moving.

SCORING: 12 rounds min, Unlimited

6 IDPA - 3 NT SCORED HITS: Best 2 per target.. START-STOP: Audible - Last shot

RANGE 4-10 yards CONCEALMENT: Required