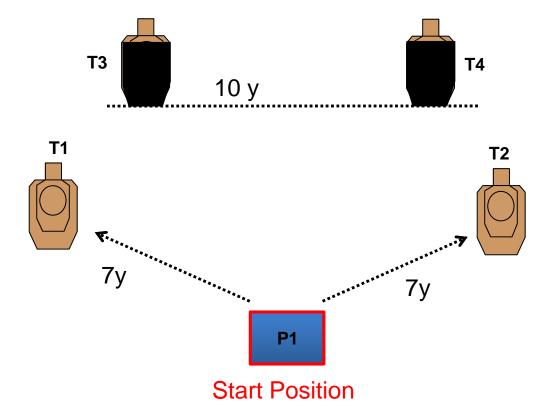

# BAY 1 – STAGE 1 SCENARIO ASSAULT AT THE VALUABLES WAREHOUSE

SCENARIO: Your valuables warehouse burglar alarm has been activated. While opening the door you suddenly face an armed band of criminals who are already inside the warehouse and are already stealing while holding the private security officers as hostages. Other members of the band are hauling the stolen goods in the back of the warehouse. They shout at you "don't move"! while aiming you the gun. You must react.

START POSITION: standing in P1 in front of the door, STRINGS: gun loaded and holstered. Magazines at division SCORING: capacity. TARGETS:

STAGE PROCEDURE: At the signal all targets must be engaged in tactical priority from the specified PoC. Opening the door (using any hand) will activate the mover on the T4 and T5 targets. T4 and T5 are only visible from P1.

(The Points of Cover P1, P2, P3 are interchangeable)

STRINGS: 1 - Unlimited
SCORING: 16 rounds min,
TARGETS: 8 IDPA, 3 NT,
SCORED HITS: Best 2 per target
START-STOP: Audible - Last shot

RANGE 7-12 yards CONCEALMENT: Required