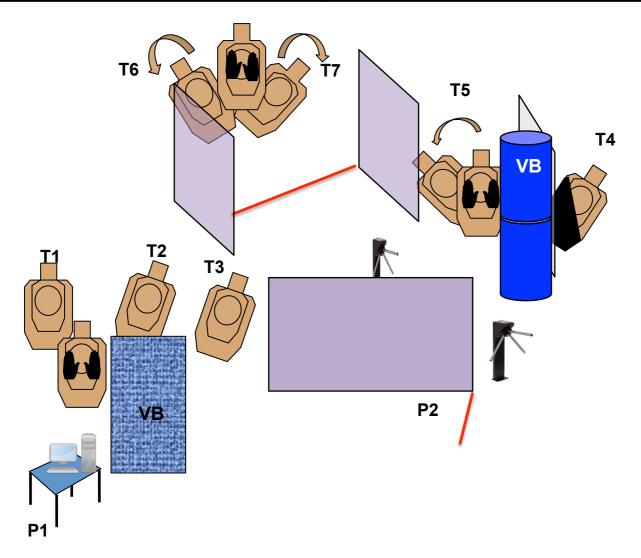

# STAGE 4 - BAY 4 **SCENARIO** PHARMACEUTICAL COMPANY

SCENARIO: You are an armed private security guard of a pharmaceutical company. You are registering the entrance of a visitor and you realize that a bunch of criminals have entered the company and are stealing extremely dangerous viruses. They realize you have unearth them and you are forced to start a gun fight.

START POSITION: Standing in P1 with both hands on the PC keyboard. Gun loaded and holstered, SCORING: magazines at maximum division capacity.

STAGE PROCEDURE: At the signal engage "on the move" T1-T2 and T3 towards the PoC (P2). In P2, using cover, engage T4. T5 -T6 and T7 must be engaged "on the move" through the turnstiles that will activate the movers.

(T4 is only visible in P2 and not after having left the PoC. T5, T6 and T7 are only visible with the action of the turnstiles that will activate them.

STRINGS:

14 rounds min, Unlimited

TARGETS: 7 IDPA, 3 NT, Best 2 per target SCORED HITS: START-STOP: Audible - Last shot

**RANGE** 3-9 yards CONCEALMENT: Required

RANGE SAFETY RULES: Pointing the muzzle over the berm is prohibited. Muzzle safe plane: 180 degree rule.

**Start Position** 